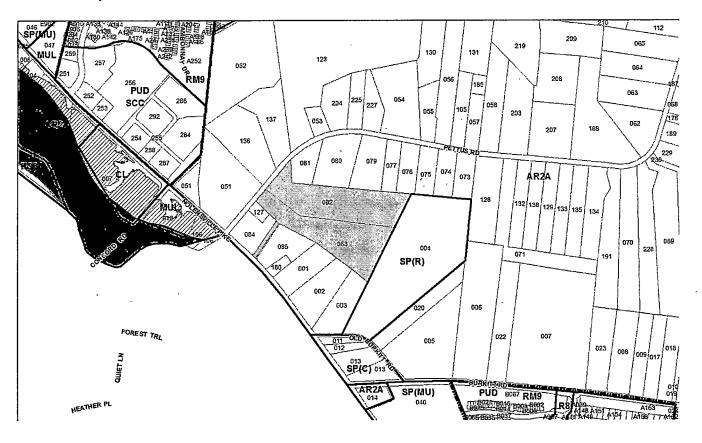

2017SP-080-001
SOUTHPOINT SP
Map 181, Parcel(s) 082-083, and Part of 084 - 085
Subarea 12, Southeast
District 31 (Bedne)
Application fee paid by: Blackburn Family Limited Partnership II LP

A request to rezone from AR2a to SP zoning on property located at 6424 and 6434 Pettus Road and a portion of property located at 6444 Pettus Road and Nolensville Pike (unnumbered), approximately 600 feet northeast of Nolensville Pike (22.03 acres), to permit a maximum of 40 single-family residential units and 130 multi-family residential units, requested by Civil Site Design Group, PLLC, applicant; Alvin Beerman, David R. Hill, H.E. and David R. Hill, Melby, C.E.H. Co-Trs., and Barbara Wardlaw, owners.