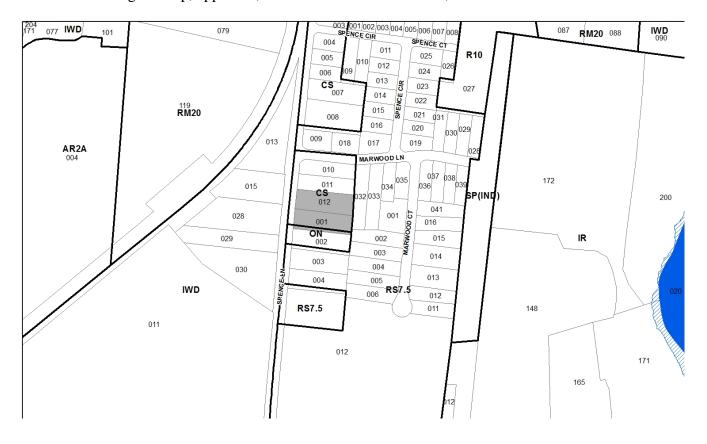

2017SP-076-001 CITY SIDE CENTRE SP Map 094-15, Parcel(s) 012 Map 106-03, Parcel(s) 001 Subarea 14, Donelson - Hermitage District 15 (Syracuse) Application fee paid by: Todd Goodwin Properties

A request to rezone from CS and ON to SP-MU zoning on properties located at 406 and 408 Spence Lane, approximately 175 feet south of Marwood Lane, (1.36 acres), to permit a mixed-use development with a maximum of 10,000 square feet of retail, office, personal care service, and restaurant uses and a maximum of four multi-family residential units, requested by Civil Site Design Group, applicant; Todd and Chancie Goodwin, owners.