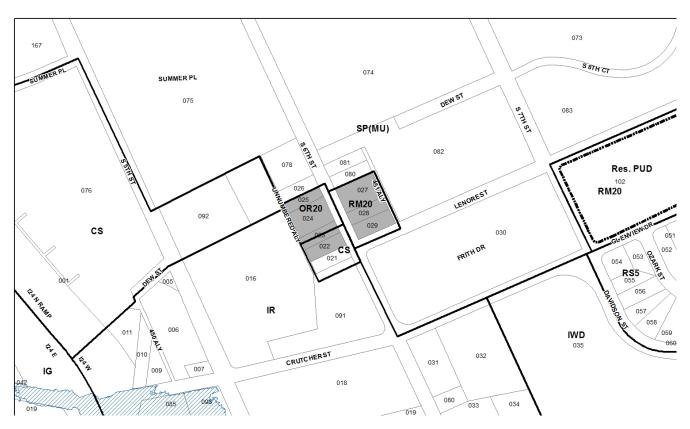

2016SP-076-002 CAYCE PLACE SP Map 093-08, Parcel(s) 022-025, 027-029 Subarea 05, East Nashville District 06 (Withers) Application fee paid by: Kimley-Horn and Asso., Inc.

A request to rezone from CS, OR20 and RM20 to SP-MU zoning on properties located at 812, 814, 818, 820, 891, 895 and 899 South 6th Street and to amend the Cayce Place Specific Plan, north of the intersection of South 6th Street and Lenore Street (1.52 acres), and partially within the Cayce Redevelopment District, to permit the addition of seven parcels with 119 multifamily residential units to a current Specific Plan District, requested by Kimley-Horn and Associates, Inc., applicant; MDHA and Woodcock Memorial Baptist Church.