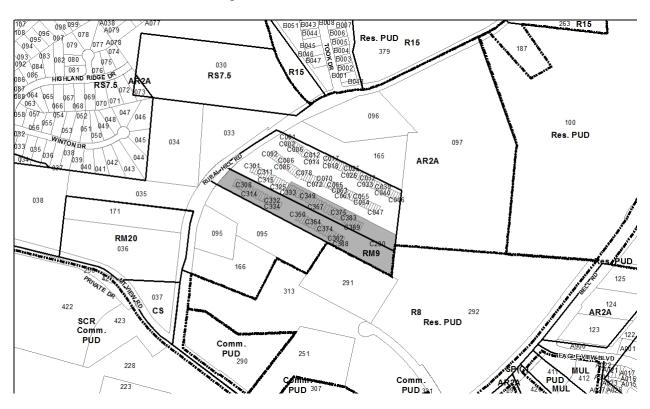

2017SP-041-001
AUTUMN RIDGE RURAL HILL SP
Map 163-02-0-C, Parcel(s) 300, 302, 304, 306, 308, 310, 312, 314, 316, 318, 320, 322, 324, 326, 328, 330, 332-339, 341, 343, 345, 347, 349-389, 391, 393, 395
Part of Parcel 200
Subarea 13, Antioch - Priest Lake
District 32 (Dowell)
Application fee paid by: Fee waived by Council

A request to rezone from RM9 and RM20 to SP zoning for various properties along Rural Hill Road, east of Mt. View Road, (6.3 acres), to permit up to 72 multi-family units, requested by Councilmember Jacobia Dowell, applicant; Ashraf W. Mannan and Mecheal A. Faltas, and O.I.C. Autumn Ridge Townhomes, owners.