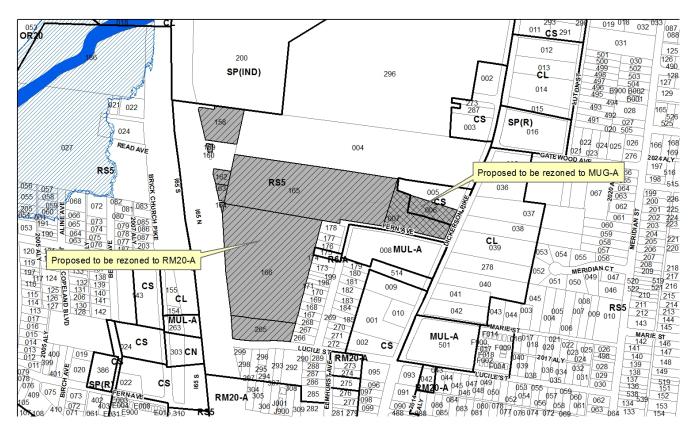

2017Z-051PR-001 Map 071-10, Parcel(s) 158-159, 162-166 Map 071-11, Parcel(s) 006-007 Map 071-14, Parcel(s) 265 Subarea 05, East Nashville District 05 (S. Davis) Application fee paid by: Superior Development LLC

By changing from RS5 to RM20-A on properties located at Penning Avenue (unnumbered), Public Street (unnumbered), Lucile Street (unnumbered) and a portion of Dickerson Pike (unnumbered), (18.74 acres), and by changing from CS and RS5 to MUG-A on properties located at 1412 Dickerson Pike and on a portion of two parcels along Dickerson Pike (unnumbered), (1.89 acres), west of the terminus of Fern Avenue (20.63 acres total).