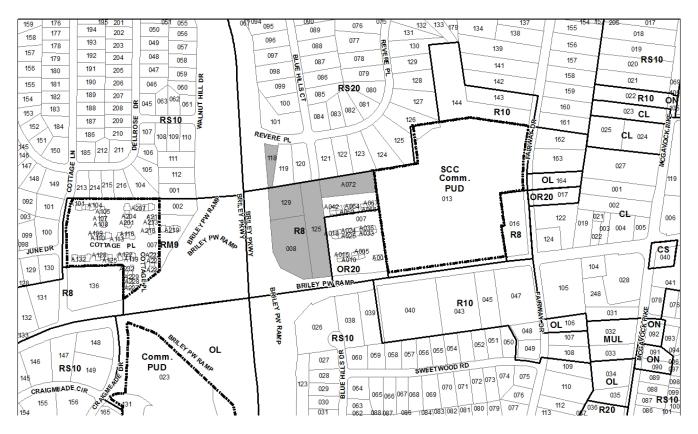

2017NHL-002-001 Map 084-15, Parcel(s) 118 Map 095-03, Parcel(s) 008, 125, 129 Map 095-03-0-A, Parcel(s) 072 Subarea 14, Donelson - Hermitage District 15 (Jeff Syracuse) Application fee paid by: Fee waived by Council.

By applying a Neighborhood Landmark Overlay District to properties located at 2250, 2254 Lebanon Pike and Lebanon Pike (unnumbered) and Revere Place (unnumbered), at the corner of the Briley Parkway Ramp and Lebanon Pike, zoned RS20 and R8 (5.92 acres), and partially within the Downtown Donelson Urban Design Overlay, requested by Lewis and Connie James, applicants and owners.