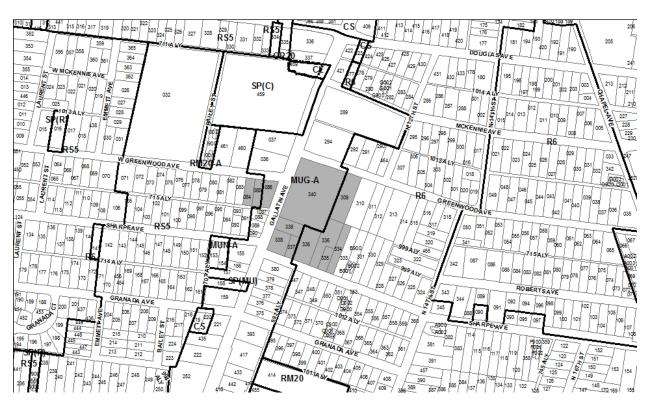

2017SP-022-001 HILL CENTER GREENWOOD SP Map 083-01, Parcel(s) 084-086, 309, 336.01, 334-340 Subarea 05, East Nashville District 05 (Davis) Distric 06 (Withers) Application fee paid by: HG Hill

By changing from MUG-A, R6 and RS5 to SP-MU zoning on properties located at 1101 and 1108 Gallatin Avenue, 1105, 1107, 1109, 1111 Sharpe Avenue and Sharpe Avenue (unnumbered), 1048 and 1050 West Greenwood Avenue and 1110 Greenwood Avenue, at the southeast corner of Gallatin Avenue and Greenwood Avenue and at the southwest corner of West Greenwood Avenue and Gallatin Avenue, within the Gallatin Pike Urban Design Overlay District (5.32 acres), to permit a mixed-use development, requested by Smith Gee Studio, LLC, applicant; H.G. Hill Realty Company, owner.