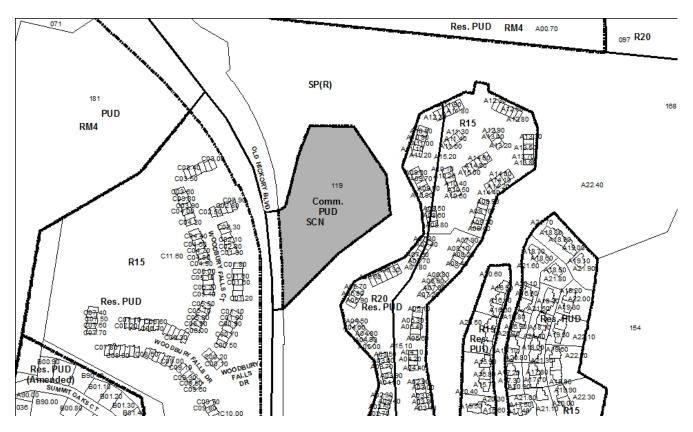

2016SP-081-001 Map 128, Parcel(s) 119 Subarea 06, Bellevue District 23 (Johnson)

Application fee paid by: Tune, Enterekin, & White, PC

A request to rezone from Shopping Center Neighborhood (SCN) to Specific Plan-Residential (SP) zoning for property located at Old Hickory Boulevard (unnumbered), within a Planned Unit Development Overlay District (4.91 acres), to permit a multifamily residential development with a maximum of 50 units or an assisted care living facility with a maximum of 150 rooming units, requested by Tune Entrekin & White, applicant; Nashville Highlands, LLC, owner.