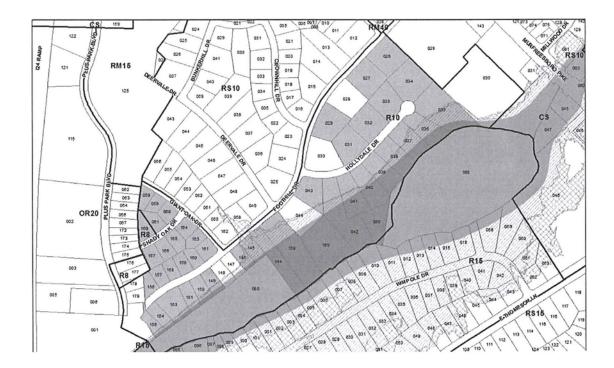

By changing from R8, R10 and R15 to RS10 on various properties along Foothill Drive, Hollydale Drive, Deervale Drive, Shady Oak Drive, and Giant Oak Drive, at the northeast corner of Interstate 24 and Old Glenrose Avenue (approximately 33.42 acres), requested by Councilmember Mike Freeman, applicant; various owners.