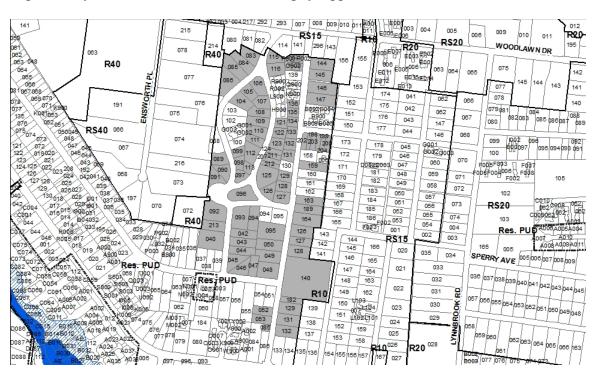

2017Z-005PR-001

Map 116-04, Parcel(s) 095.01, 089-094, 096-099, 104-113, 115, 116, 121-129, 131-136, 144-147, 159, 163, 164, 189, 198-200, 202-204, 207, 211-213, 294-295

Map 116-08, Parcel(s) 040, 042-050, 052, 053, 085, 126-129, 131, 132, 140, 182

Subarea 10, Green Hills - Midtown

District 24 (Kathleen Murphy)

Application fee paid by: Fee waived by Council

A request to rezone from R10 to RS10 zoning on various properties along Clearview Drive, Crescent Road, Estes Road, Westmont Avenue and Woodmont Circle, located southwest of Wilson Boulevard and Woodlawn Drive, (approximately 30.19 acres), requested by Councilmember Kathleen Murphy, applicant; various owners.