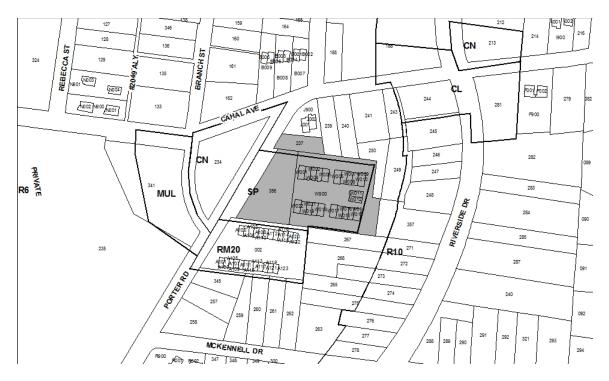

2013SP-030-003 Map 072-15, Parcel(s) 237, 356 Map 072-15-0-W, Parcel(s) 001-022, 900 Subarea 05, East Nashville District 07 (Anthony Davis)

A request to amend the Porter Road Specific Plan District for property located at 1509 Porter Road and Porter Road (unnumbered) to add parcel 237 and permit a maximum of 50 residential units and up to 7,400 square feet of commercial use where 28 residential units and up to 6,000 square feet of commercial use were previously approved, approximately 72 feet south of Cahal Avenue, zoned SP and R6 (2.55 acres) requested by Dale & Associates, applicant; 1509 Porter, The Porter Village Partners, owner.