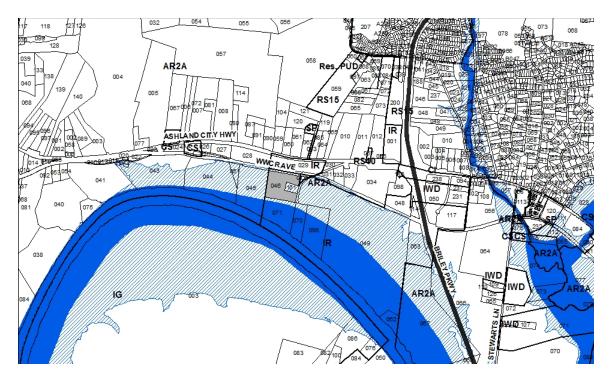

2016SP-015-001 HAYLEY HARBOR SP Map 068, Parcel(s) 046 Subarea 03, Bordeaux - Whites Creek District 01 (Hurt)

A request to rezone from IR to SP zoning for property located at Amy Lynn Drive (unnumbered), approximately 1,100 feet west of Jennie Brown Lane (14.3 acres), to permit all uses under IR zoning except: automotive convenience, liquor sales, pawnshop, sex club, after hours establishment, and adult entertainment; and to permit concrete batch plant; manufacturing of concrete, tile, and brick; associated outdoor storage of river transported materials and goods, requested by Dale and Associates, applicant; Smyrna Ready Mix, LLC, owner.