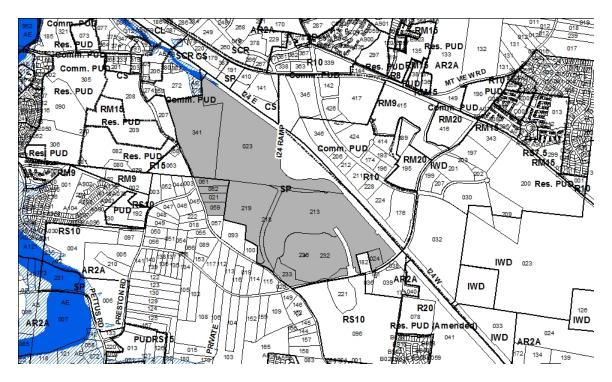

2015SP-005-003 BEAMAN & TURNER PROPERTIES (AMENDMENT) Map 163, Parcel(s) 341 Map 174, Parcel(s) 021, 024.01, 023, 059, 061, 062, 213, 218, 219, 232-233 Subarea 12, Southeast District 32 (Dowell)

A request to amend the Beaman & Turner Properties Specific Plan District for properties located at 5430, 5438, 5446, and 5448 Cane Ridge Road and Cane Ridge Road (unnumbered), 4001 Cane Ridge Parkway, and 3135 Old Franklin Road, west of Interstate 24 (301.43 acres) to add approximately 13.8 acres into the SP, requested by Century Farms, LLC, applicant; Century Farms, LLC and CHS Realty Holdings III, LLC, owners.