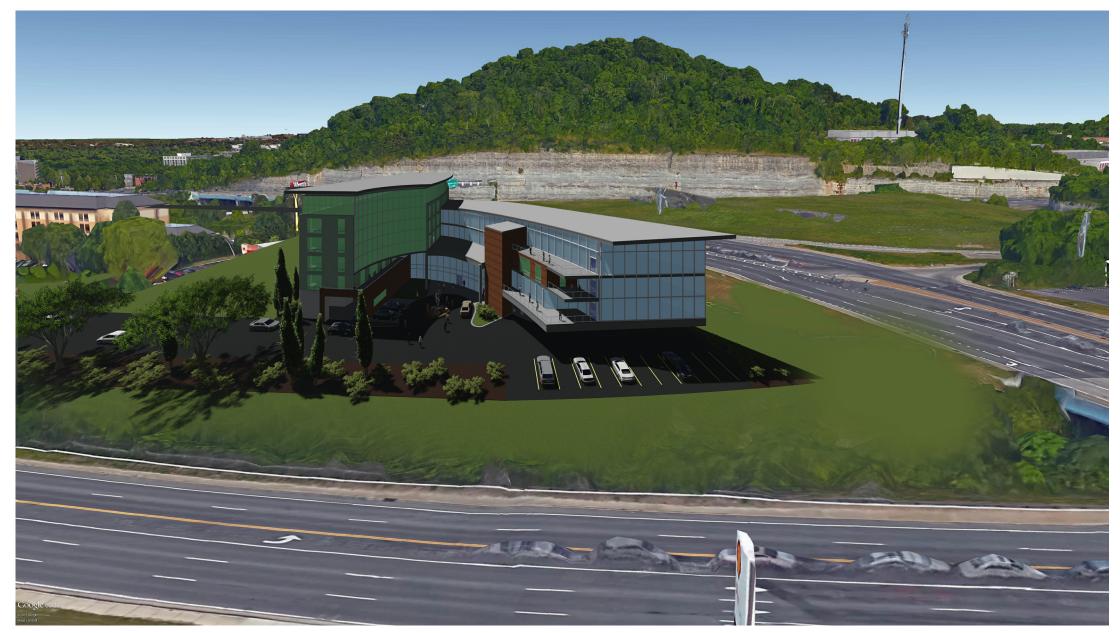

**Franklin Circle Hotel** 

D-000

**BRENTWOOD, TENNESSEE** 

12/1/2015 10:01:57 AM

**Hotel Main Entrance** 

View at top of I65 ramp

#### **HOTEL DESIGN OBJECTIVES:**

Franklin Circle Hotel, a new suburban 132000 s.f. facility is inspired by modern new Nashville downtown life and architectural style. It incorporates modern application of glass stone and metal in its exterior facades and massing while responding to its site and surroundings.

When it opens, the 100 room/suites property will have lofty/sleek gallery quality public space with modern artifacts and flexible furnishing layout. Other amenities will include, bar,restaurant with outdoor private courtyard, a two story pool, fitness center and track. The mezzanine level will house state-of-the-art multi media conference facility with support functions.