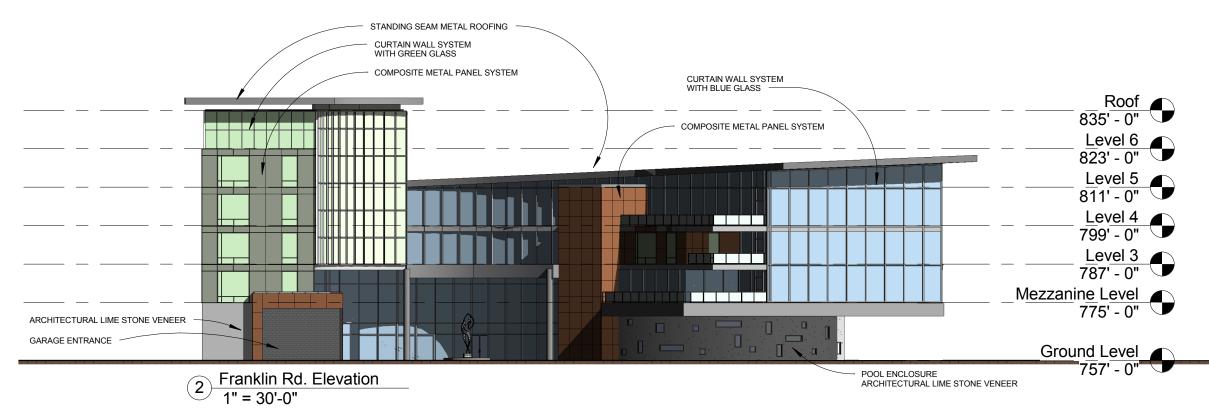

#### **HOTEL DESIGN OBJECTIVES:**

Franklin Circle Hotel, a new suburban 132000 s.f. facility is inspired by modern new Nashville downtown life and architectural style. It incorporates modern application of glass stone and metal in its exterior facades and massing while responding to its site and surroundings.

When it opens, the 100 room/suites property will have lofty/sleek gallery quality public space with modern artifacts and flexible furnishing layout. Other amenities will include, bar,restaurant with outdoor private courtyard, a two story pool, fitness center and track. The mezzanine level will house state-of-the-art multi media conference facility with support functions.