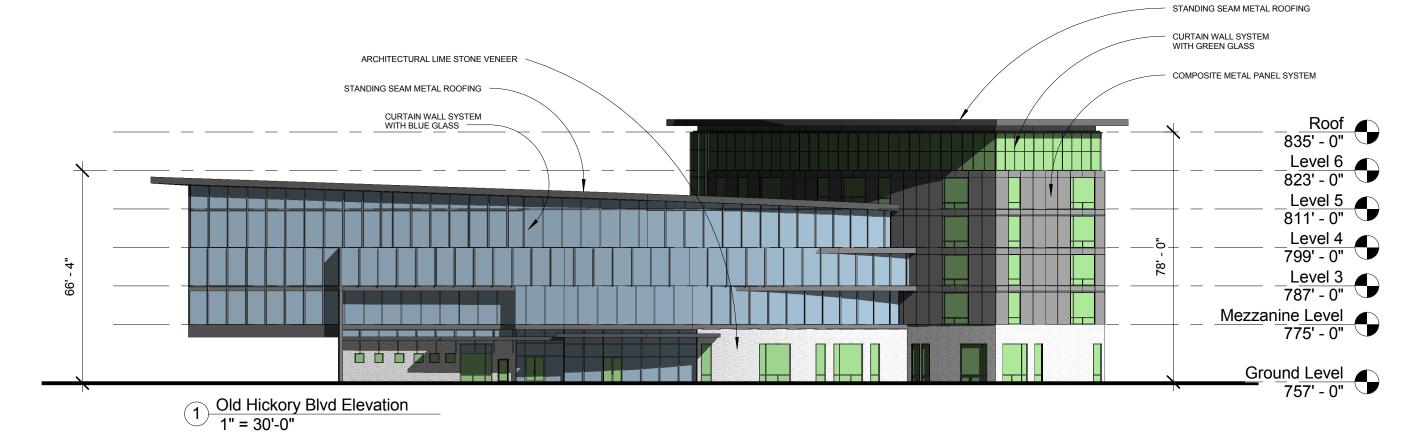

#### **HOTEL DESIGN OBJECTIVES:**

Franklin Circle Hotel, a new suburban 132000 s.f. facility is inspired by modern new Nashville downtown life and architectural style. It incorporates modern application of glass stone and metal in its exterior facades and massing while responding to its site and surroundings.

When it opens, the 100 room/suites property will have lofty/sleek gallery quality public space with modern artifacts and flexible furnishing layout. Other amenities will include, bar,restaurant with outdoor private courtyard, a two story pool, fitness center and track. The mezzanine level will house state-of-the-art multi media conference facility with support functions.