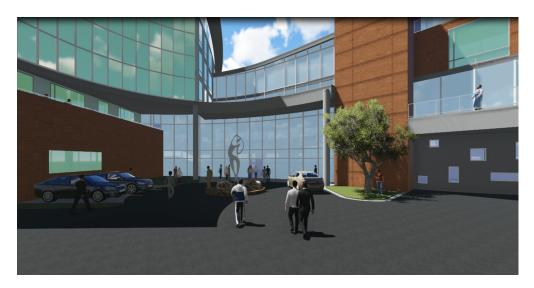

When it opens, the 100 room/suites property will have lofty/sleek gallery quality public space with modern artifacts and flexible furnishing layout. Other amenities will include, bar,restaurant with outdoor private courtyard, a two story pool, fitness center and track. The mezzanine level will house state-of-the-art multi media conference facility with support functions.