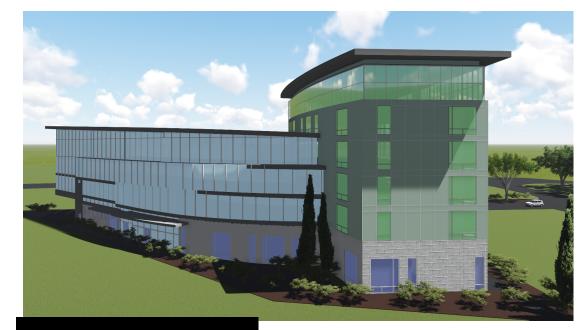

#### **HOTEL DESIGN OBJECTIVES:**

Franklin Circle Hotel, a new suburban 132000 s.f. facility is inspired by modern new Nashville downtown life and architectural style. It incorporates modern application of glass stone and metal in its exterior facades and massing while responding to its site and surroundings.

When it opens, the 100 room/suites property will have lofty/sleek gallery quality public space with modern artifacts and flexible furnishing layout. Other amenities will include, bar,restaurant with outdoor private courtyard, a two story pool, fitness center and track. The mezzanine level will house state-of-the-art multi media conference facility with support functions.