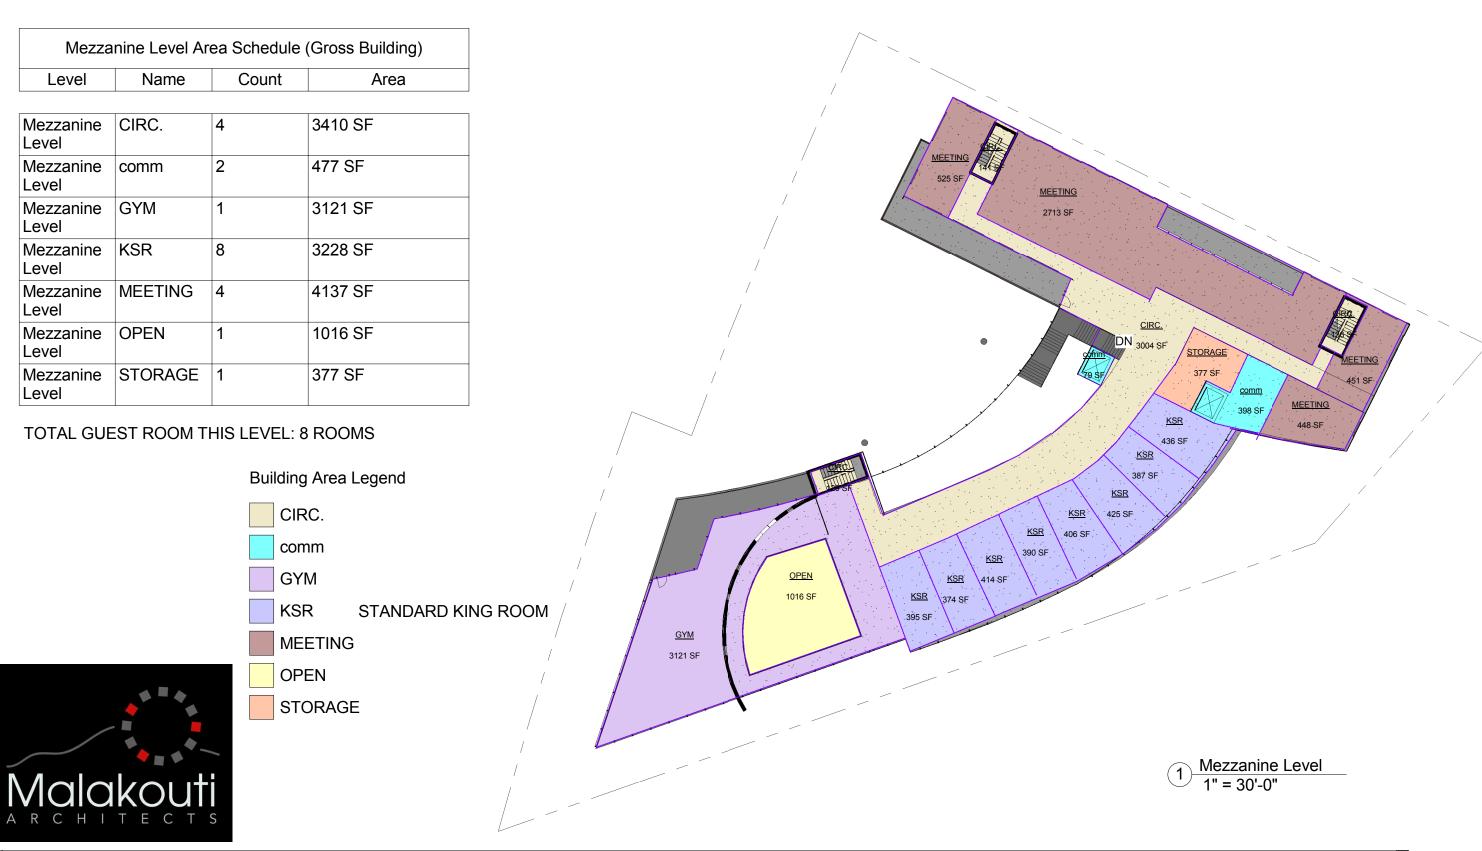

| Lower     | 26034 SF |
|-----------|----------|
| garage    |          |
| Upper     | 24760 SF |
| Garage    |          |
| Level     |          |
| Ground    | 16328 SF |
| Level     |          |
| Mezzanine | 15767 SF |
| Level     |          |
| Level 3   | 17114 SF |
| Level 4   | 16301 SF |
| Level 5   | 8408 SF  |
| Level 6   | 8149 SF  |
| Roof      | 0 SF     |