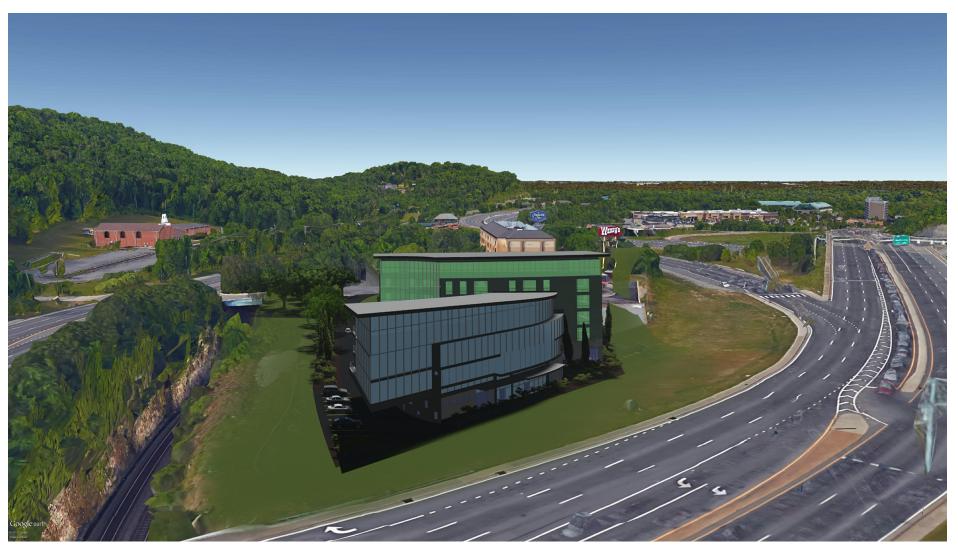

# View from Old hickory blvd/Franklin rd. intersection

#### **HOTEL DESIGN OBJECTIVES:**

Franklin Circle Hotel, a new suburban 132000 s.f. facility is inspired by modern new Nashville downtown life and architectural style. It incorporates modern application of glass stone and metal in its exterior facades and massing while responding to its site and surroundings.