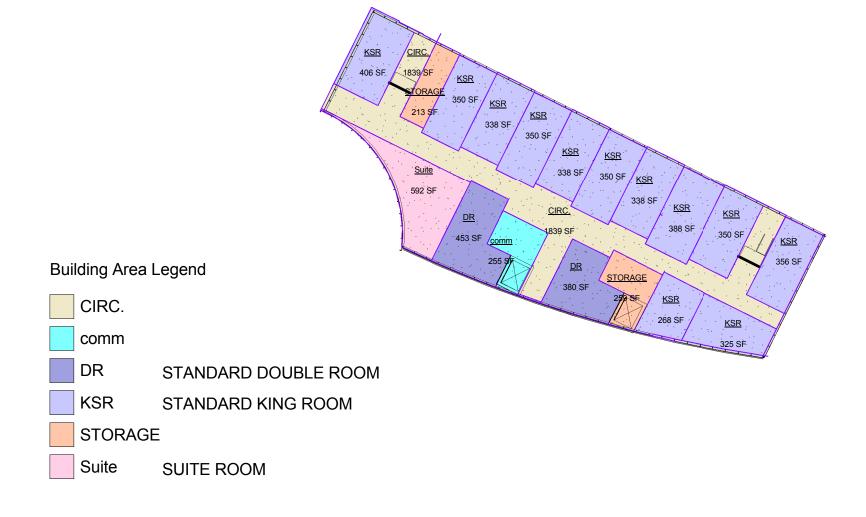

**Franklin Circle Hotel** 

**BRENTWOOD, TENNESSEE** 

12/1/2015 10:02:02 AM

| Level   | Name    | Count | Area    |
|---------|---------|-------|---------|
|         |         |       |         |
| Level 6 | CIRC.   | 1     | 1839 SF |
| Level 6 | comm    | 1     | 255 SF  |
| Level 6 | DR      | 2     | 833 SF  |
| Level 6 | KSR     | 12    | 4158 SF |
| Level 6 | STORAGE | 2     | 472 SF  |
| Level 6 | Suite   | 1     | 592 SF  |

Level-6 Area Schedule (Gross Building)

TOTAL GUESR ROOMS THIS LEVEL: 15 ROOMS

1 Level 6 1" = 30'-0"

—1511 Sunset Rd.-

Brentwood, TN 37207

- o. 615.251.7060
- f. 615.216.4844