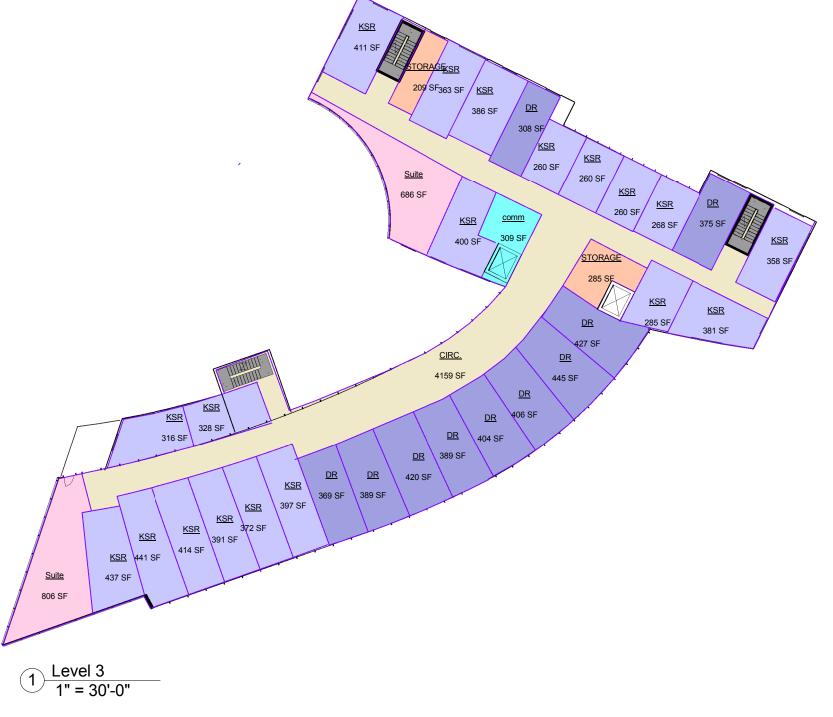

**Franklin Circle Hotel** 

D-005

**BRENTWOOD, TENNESSEE** 

12/1/2015 10:02:01 AM

| Level-3 Area Schedule (Gross Building) |         |       |          |
|----------------------------------------|---------|-------|----------|
| Level                                  | Name    | Count | Area     |
|                                        | OIDO    | 4     | 1450.05  |
| Level 3                                | CIRC.   | 1     | 4159 SF  |
| Level 3                                | comm    | 1     | 309 SF   |
| Level 3                                | DR      | 10    | 3932 SF  |
| Level 3                                | KSR     | 19    | 6728 SF  |
| Level 3                                | STORAGE | 2     | 494 SF   |
| Level 3                                | Suite   | 2     | 1491 SF  |
|                                        |         |       | 17114 SF |

17119

# TOTAL GUEST ROOMS THIS LEVEL: 31 ROOMS

---1511 Sunset Rd.-

**Brentwood, TN 37207** 

- o. 615.251.7060
- f. 615.216.4844