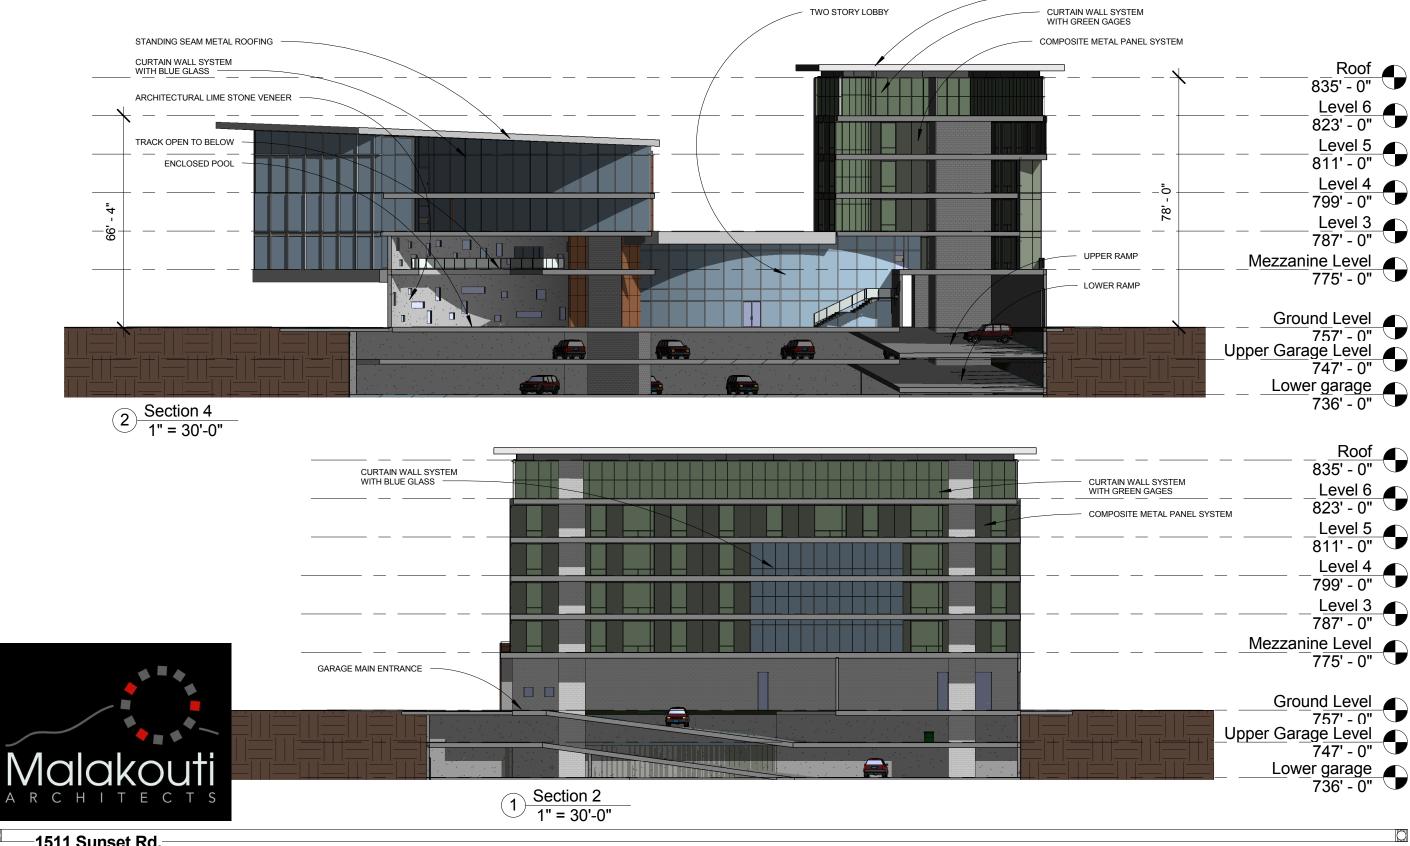

#### **HOTEL DESIGN OBJECTIVES:**

Franklin Circle Hotel, a new suburban 132000 s.f. facility is inspired by modern new Nashville downtown life and architectural style. It incorporates modern application of glass stone and metal in its exterior facades and massing while responding to its site and surroundings.

When it opens, the 100 room/suites property will have lofty/sleek gallery quality public space with modern artifacts and flexible furnishing layout. Other amenities will include, bar,restaurant with outdoor private courtyard, a two story pool, fitness center and track. The mezzanine level will house state-of-the-art multi media conference facility with support functions.