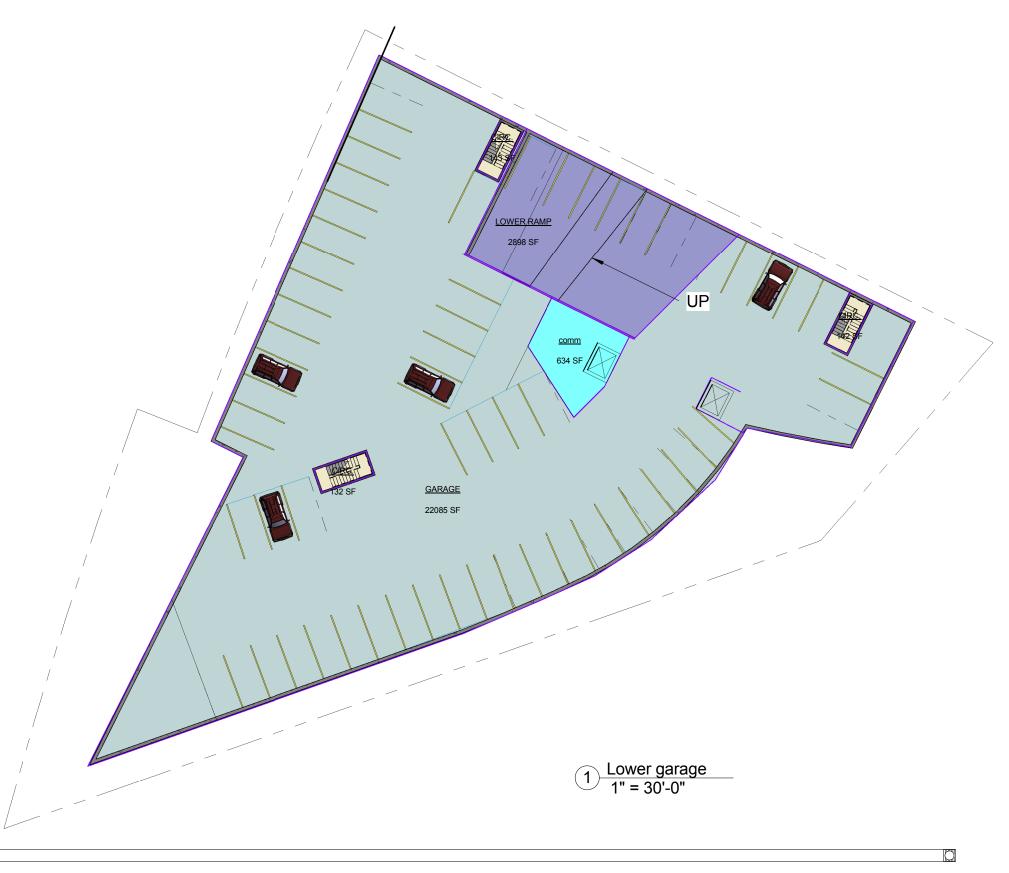

| Lower     | 26034 SF |
|-----------|----------|
| garage    |          |
| Upper     | 24760 SF |
| Garage    |          |
| Level     |          |
| Ground    | 16328 SF |
| Level     |          |
| Mezzanine | 15767 SF |
| Level     |          |
| Level 3   | 17114 SF |
| Level 4   | 16301 SF |
| Level 5   | 8408 SF  |
| Level 6   | 8149 SF  |
| Roof      | 0 SF     |

PUBLIC CIRCULATION/GUEST AMENITIES:

ELEVATORS PUBLIC TOILETS

GUEST LAUNDRY CIRCULATION STAIRS

PARKING: 125 SPACES,

LOWER GARAGE: 61 SPACES UPPER GARAGE: 50 SPACES SURFACE PARKING: 14 SPACES

-1511 Sunset Rd.-

24760 SF

TOTAL PARKING THIS LEVEL: 61 SPACES

**Building Area Legend** 

CIRC.

comm

GARAGE

LOWER RAMP

—1511 Sunset Rd.— Brentwood, TN 37207