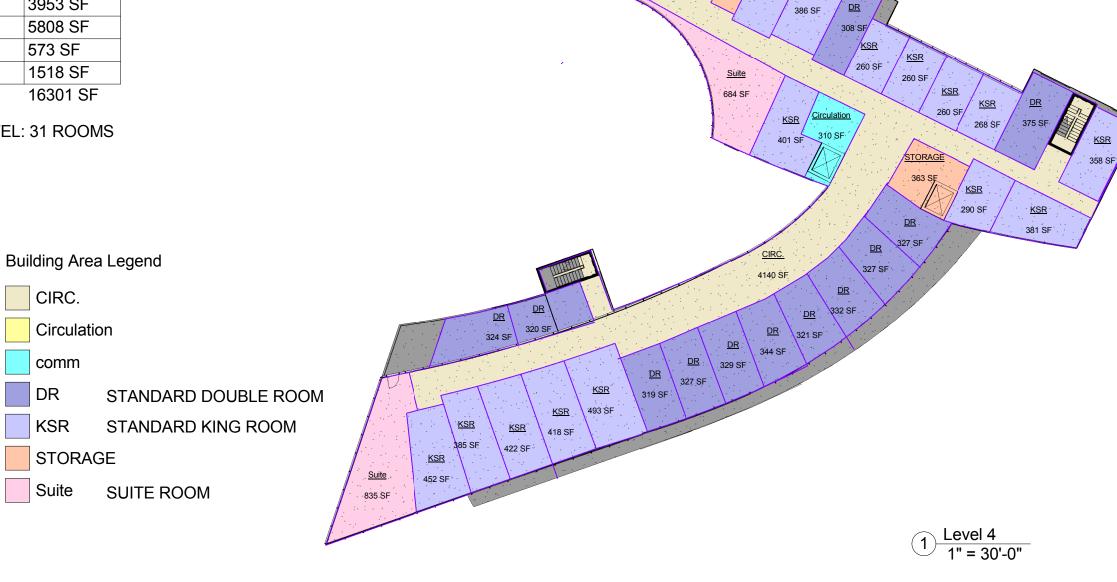

**Franklin Circle Hotel** 

**BRENTWOOD, TENNESSEE** 

12/1/2015 10:02:02 AM

**D-006** 

| Level-4 Area Schedule (Gross Building) |             |       |         |
|----------------------------------------|-------------|-------|---------|
| Level                                  | Name        | Count | Area    |
|                                        |             |       |         |
| Level 4                                | CIRC.       | 1     | 4140 SF |
| Level 4                                | Circulation | 1     | 310 SF  |

| Level 4 | CIRC.       | 1  | 4140 SF |
|---------|-------------|----|---------|
| Level 4 | Circulation | 1  | 310 SF  |
| Level 4 | comm        | 1  | 0 SF    |
| Level 4 | DR          | 13 | 3953 SF |
| Level 4 | KSR         | 16 | 5808 SF |
| Level 4 | STORAGE     | 2  | 573 SF  |
| Level 4 | Suite       | 2  | 1518 SF |

TOTAL GUEST ROOMS THIS LEVEL: 31 ROOMS

209 SF363 SF / KSR

-1511 Sunset Rd.-

**Brentwood, TN 37207** 

- 615.251.7060
- 615.216.4844