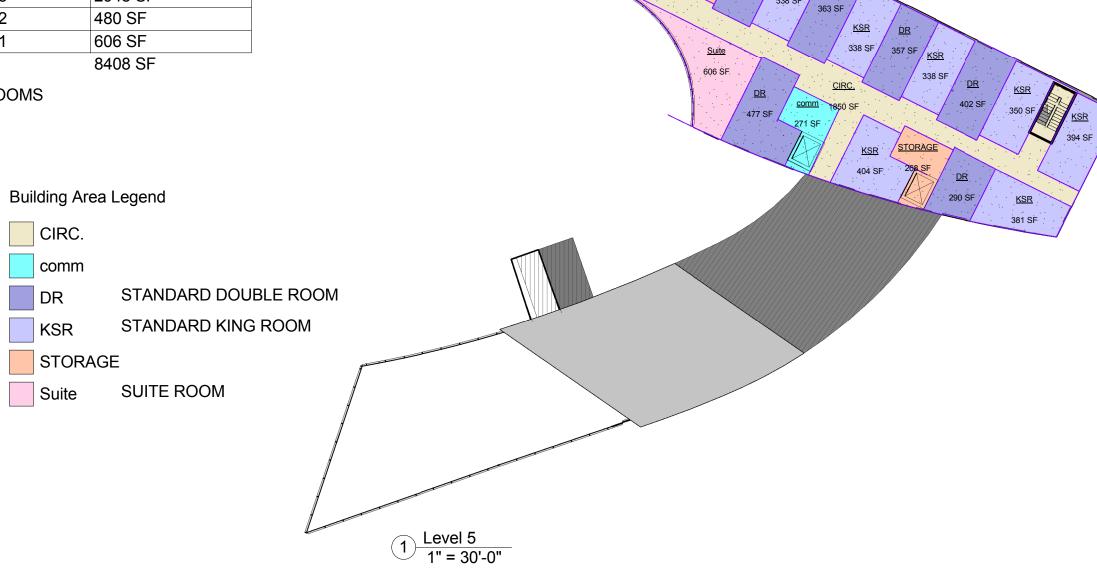

**D-007** 

**BRENTWOOD, TENNESSEE** 

12/1/2015 10:02:02 AM

| Level-5 Area Schedule (Gross Building) |      |   |         |  |
|----------------------------------------|------|---|---------|--|
| Level Name Count Area                  |      |   |         |  |
|                                        |      |   |         |  |
|                                        | CIDC | 2 | 1950 SE |  |

| CIRC.   | 2                   | 1850 SF                                                                     |
|---------|---------------------|-----------------------------------------------------------------------------|
| comm    | 1                   | 271 SF                                                                      |
| DR      | 6                   | 2252 SF                                                                     |
| KSR     | 8                   | 2948 SF                                                                     |
| STORAGE | 2                   | 480 SF                                                                      |
| Suite   | 1                   | 606 SF                                                                      |
|         | comm DR KSR STORAGE | comm       1         DR       6         KSR       8         STORAGE       2 |

TOTAL GUEST ROOMS THIS LEVEL: 15 ROOMS

406 SF

| <u>KSR</u> | 338 SF

---1511 Sunset Rd.-

Brentwood, TN 37207

- o. 615.251.7060
- f. 615.216.4844