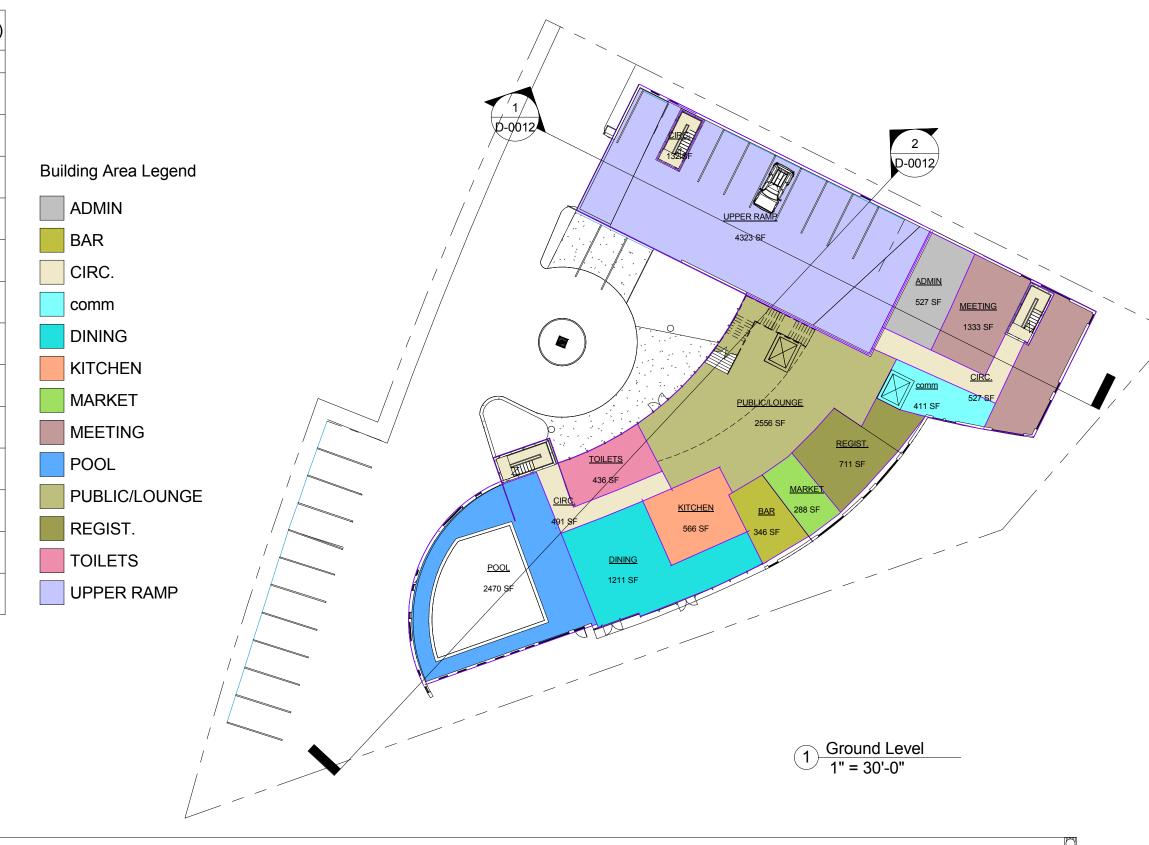

| Lower     | 26034 SF |
|-----------|----------|
| garage    |          |
| Upper     | 24760 SF |
| Garage    |          |
| Level     |          |
| Ground    | 16328 SF |
| Level     |          |
| Mezzanine | 15767 SF |
| Level     |          |
| Level 3   | 17114 SF |
| Level 4   | 16301 SF |
| Level 5   | 8408 SF  |
| Level 6   | 8149 SF  |
| Roof      | 0 SF     |

**Franklin Circle Hotel** 

D-003

1 Upper Garage Level 1" = 30'-0"

**BRENTWOOD, TENNESSEE** 

12/1/2015 10:01:59 AM

| Level           | Name              | Area    |
|-----------------|-------------------|---------|
| Ground<br>Level | ADMIN             | 527 SF  |
| Ground<br>Level | BAR               | 346 SF  |
| Ground<br>Level | CIRC.             | 1149 SF |
| Ground<br>Level | comm              | 411 SF  |
| Ground<br>Level | DINING            | 1211 SF |
| Ground<br>Level | KITCHEN           | 566 SF  |
| Ground<br>Level | MARKET            | 288 SF  |
| Ground<br>Level | MEETIN<br>G       | 1333 SF |
| Ground<br>Level | POOL              | 2470 SF |
| Ground<br>Level | PUBLIC/<br>LOUNGE | 2556 SF |
| Ground<br>Level | REGIST.           | 711 SF  |
| Ground<br>Level | TOILETS           | 436 SF  |
| Ground<br>Level | UPPER<br>RAMP     | 4323 SF |

16328 SF

-1511 Sunset Rd.-**Brentwood, TN 37207** 

615.251.7060

615.216.4844 f.