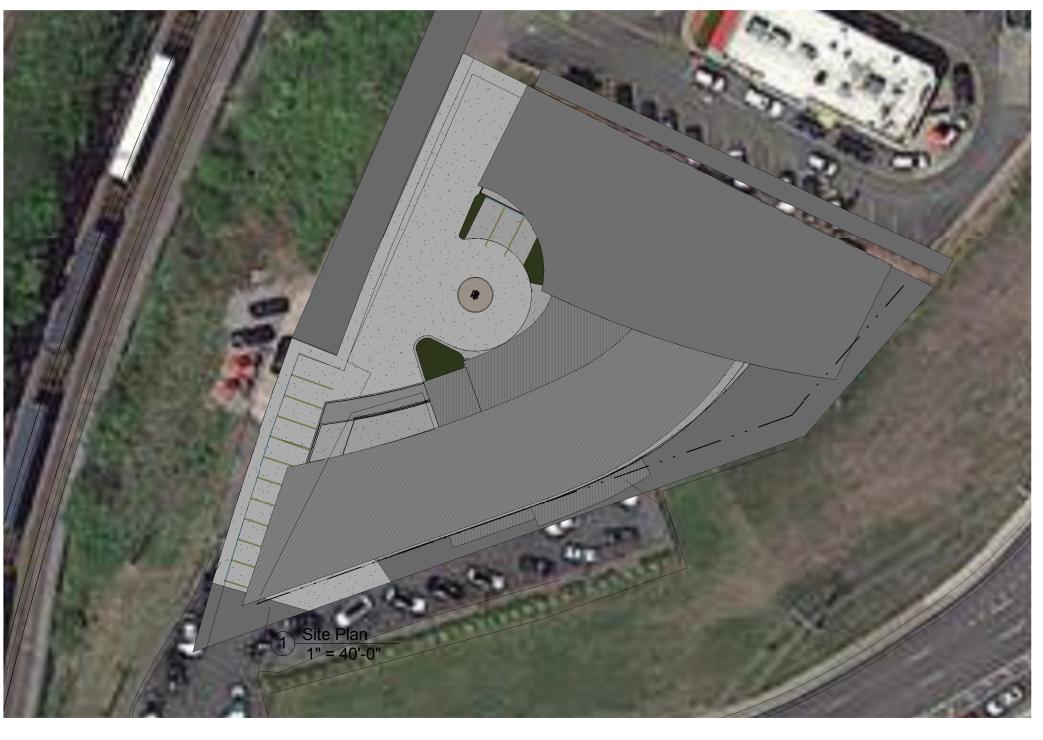

**Franklin Circle Hotel** 

D-000

**BRENTWOOD, TENNESSEE** 

12/1/2015 10:01:57 AM

**Hotel Main Entrance** 

View at top of I65 ramp

# View from Old hickory blvd/Franklin rd. intersection

#### **HOTEL DESIGN OBJECTIVES:**

Franklin Circle Hotel, a new suburban 132000 s.f. facility is inspired by modern new Nashville downtown life and architectural style. It incorporates modern application of glass stone and metal in its exterior facades and massing while responding to its site and surroundings.