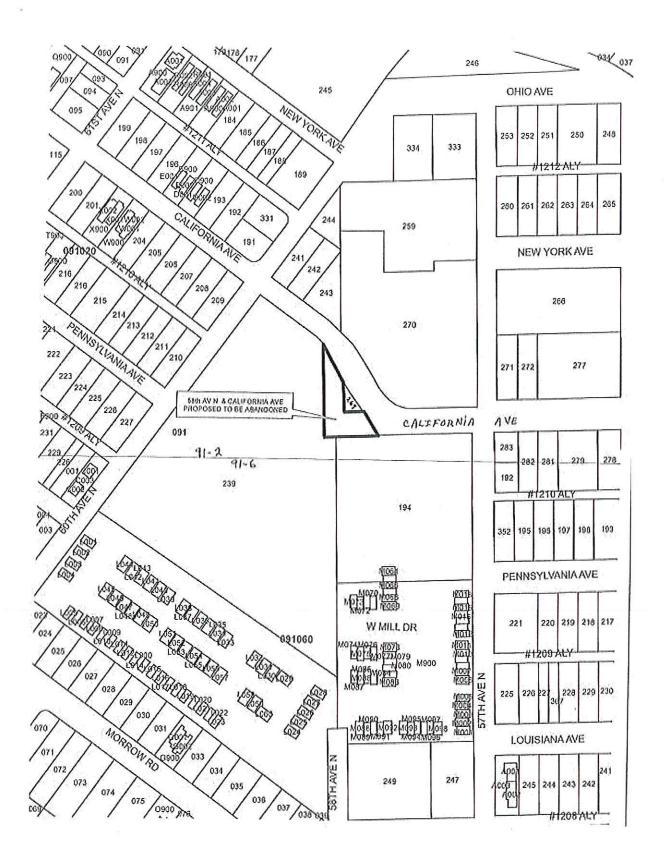

A request to abandon unimproved portions of 58th Avenue N and California Avenue right-of-way (easements and utilities to be retained) on properties located at 5701 and 5901 California Avenue and California Avenue (unnumbered), requested by Snyder Engineering, PLLC, applicant; Craighead Development, LLC and Skylight Land, LP owners.

The relevant Metro agencies (Metro Parks, Metro Public Works, Metro Water Services, Metro Emergency Communications, the Nashville Electric Service, Metro Finance – Public Property and the Metro Historical Commission) have reviewed the proposal and concur in the recommendation for approval. This request must be approved by the Metro Council to become effective. There is a sketch showing the location of this request attached to this letter.