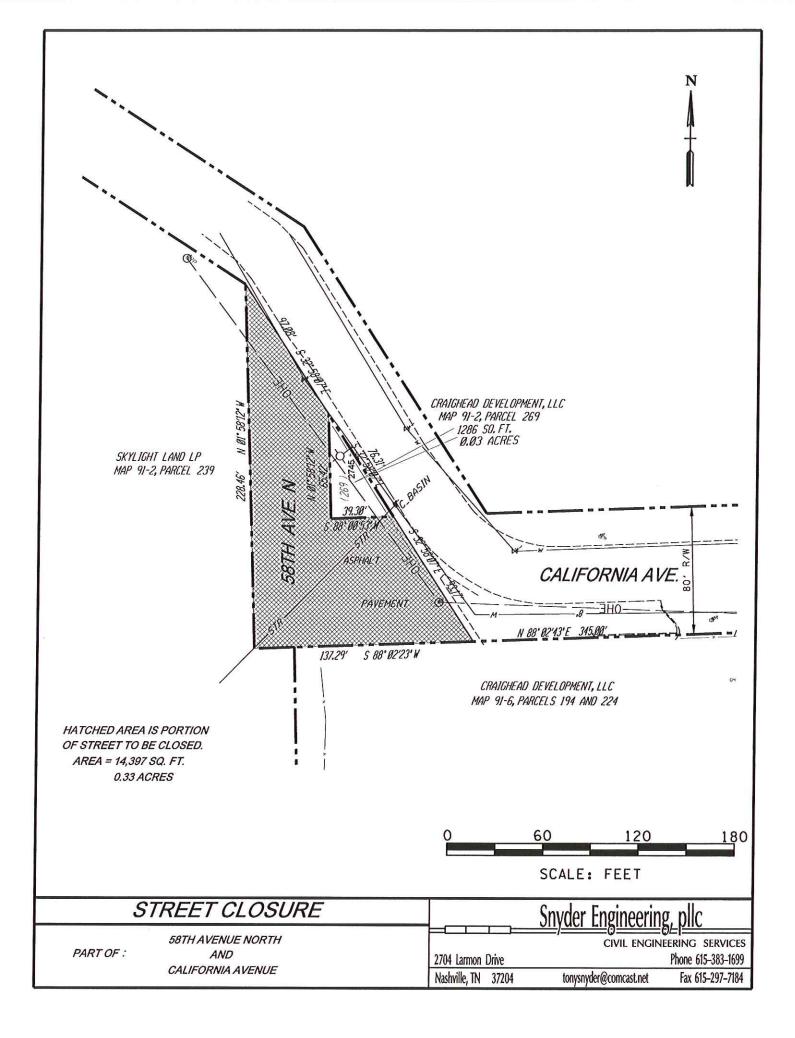

A request to abandon unimproved portions of 58th Avenue N and California Avenue right-of-way (easements and utilities to be retained) on properties located at 5701 and 5901 California Avenue and California Avenue (unnumbered), requested by Snyder Engineering, PLLC, applicant; Craighead Development, LLC and Skylight Land, LP owners.

The relevant Metro agencies (Metro Parks, Metro Public Works, Metro Water Services, Metro Emergency Communications, the Nashville Electric Service, Metro Finance – Public Property and the Metro Historical Commission) have reviewed the proposal and concur in the recommendation for approval. This request must be approved by the Metro Council to become effective. There is a sketch showing the location of this request attached to this letter.

OF

Enclosed is a Mandatory Referral Application for the proposed abandonment of unimproved portions of 58<sup>th</sup> Ave N & California Ave right-of-way requested by Snyder Engineering, PLLC as shown on the attached map.

The Easements are to be retained.

Please process this application. Let me know if you have any questions regarding the proposed abandonment.

| Metropolitan Government Department of Public Works<br>750 South 5th Street + Nashville, TN 37206 + (615) 862-8750 + www.nashville.gov/pw |
|------------------------------------------------------------------------------------------------------------------------------------------|
| Mandatory Referral Application: Street / Alley Closure                                                                                   |
| *** Before filing this application, please review checklist on the back of this application. ***                                         |
| Mandatory Referral Project No Date Submitted: 5 2015                                                                                     |
| Closure Type: Easements:   Street Alley   Alley Abandon utilities & relocate at applicant's expense                                      |
| Street/Alley Location: 58TH AVENUE N.                                                                                                    |
| Street Name(s) / Alley Number(s) CALIFORNIA ANENUE                                                                                       |
| Street / Alley Located Between?                                                                                                          |
| Reason for Closure: WEST MILL TOULNHOMES                                                                                                 |
| DEVELOPMENT                                                                                                                              |