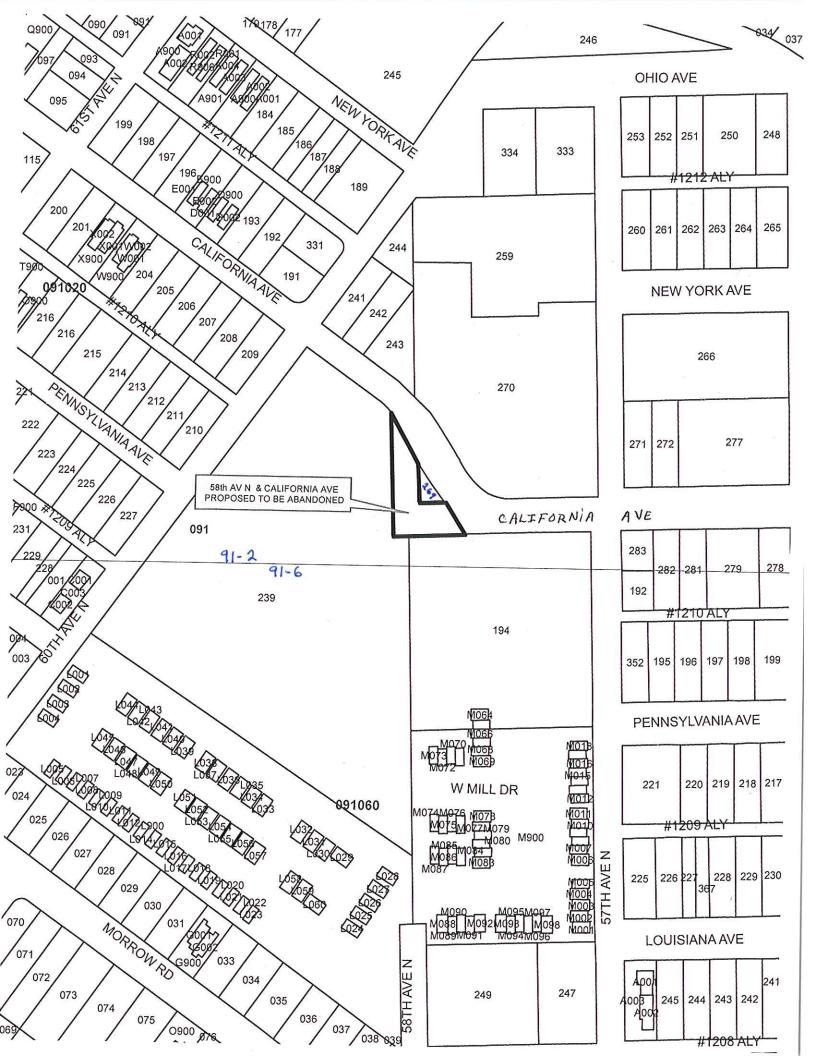

A request to abandon unimproved portions of 58th Avenue N and California Avenue right-of-way (easements and utilities to be retained) on properties located at 5701 and 5901 California Avenue and California Avenue (unnumbered), requested by Snyder Engineering, PLLC, applicant; Craighead Development, LLC and Skylight Land, LP owners.

The relevant Metro agencies (Metro Parks, Metro Public Works, Metro Water Services, Metro Emergency Communications, the Nashville Electric Service, Metro Finance – Public Property and the Metro Historical Commission) have reviewed the proposal and concur in the recommendation for approval. This request must be approved by the Metro Council to become effective. There is a sketch showing the location of this request attached to this letter.