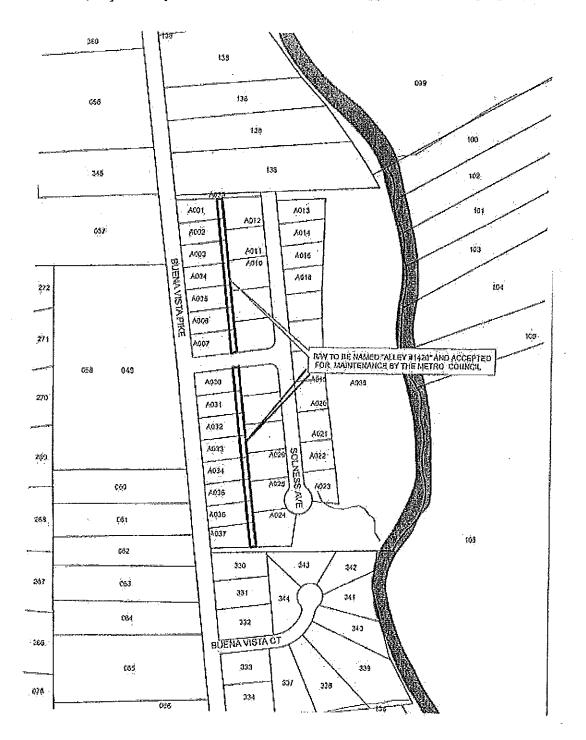

A request to rename an alley that was originally recorded as "private alley" to Alley #1420 and accept for maintenance this Alley Right-of-Way located in the rear of property adjacent to Buena Vista Pike, requested by Councilmember Walter Hunt, applicant; various property owners.

The relevant Metro agencies (Metro Parks, Metro Public Works, Metro Water Services, Metro Emergency Communications, the Nashville Electric Service, Metro Finance – Public Property and the Metro Historical Commission) have reviewed the proposal and concur in the recommendation for approval. This request must be approved by the Metro Council to become effective. There is a sketch showing the location of this request attached to this letter.

## Re: Alley #213 R.O.W Abandonment Planning Commission Mandatory Referral #2015M-017AB-001 Council District #3 – Walter Hunt, Council Member

A request to rename an alley that was originally recorded as "private alley" to Alley #1420 and accept for maintenance this Alley Right-of-Way located in the rear of property adjacent to Buena Vista Pike, requested by Councilmember Walter Hunt, applicant; various property owners.

The dedication of right-of-way for a Public Alley has been recorded by the owners of Parcels 1-7 & Parcels 30-37 on Map 49-9-A. The Instrument Numbers for the recording documents are listed on the receipt.

The attached Property Map designates this r/w to be named Alley #1420 and the alley right-of-way to also be accepted for maintenance by the Metropolitan Government of Nashville and Davidson County at the request of Councilmember Walter Hunt.