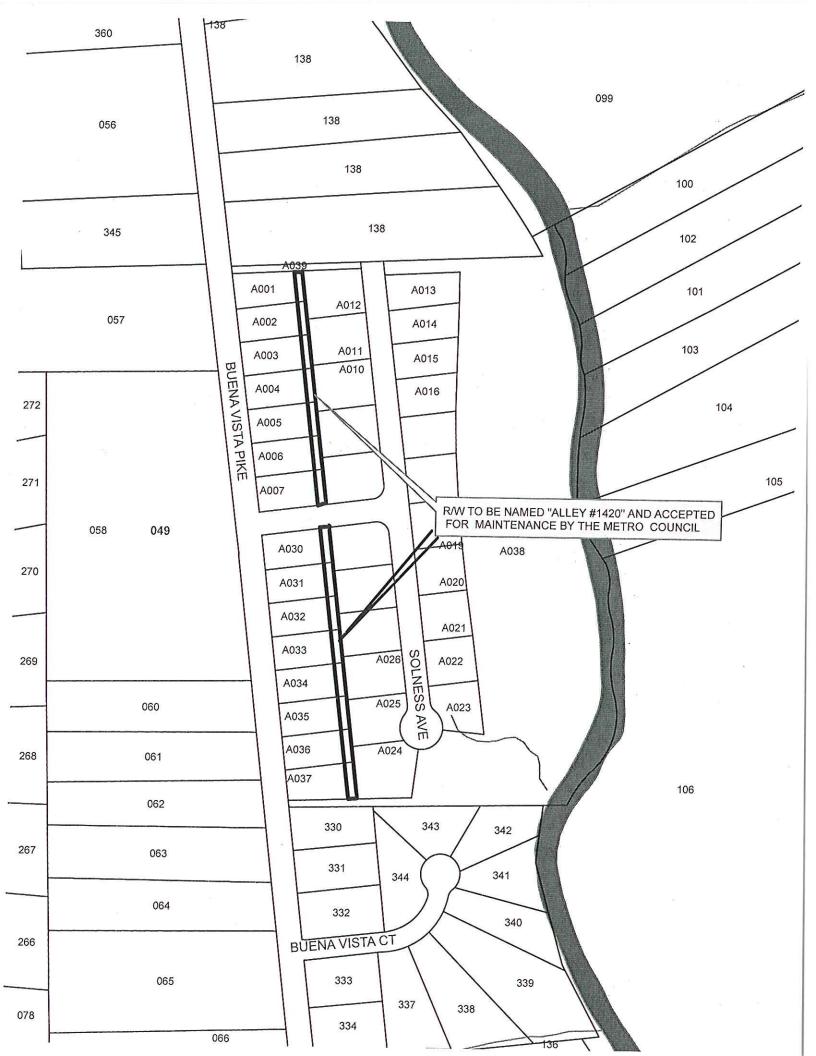

A request to rename an alley that was originally recorded as "private alley" to Alley #1420 and accept for maintenance this Alley Right-of-Way located in the rear of property adjacent to Buena Vista Pike, requested by Councilmember Walter Hunt, applicant; various property owners.

The relevant Metro agencies (Metro Parks, Metro Public Works, Metro Water Services, Metro Emergency Communications, the Nashville Electric Service, Metro Finance – Public Property and the Metro Historical Commission) have reviewed the proposal and concur in the recommendation for approval. This request must be approved by the Metro Council to become effective. There is a sketch showing the location of this request attached to this letter.

## Re: Alley #213 R.O.W Abandonment Planning Commission Mandatory Referral #2015M-017AB-001 Council District #3 – Walter Hunt, Council Member

A request to rename an alley that was originally recorded as "private alley" to Alley #1420 and accept for maintenance this Alley Right-of-Way located in the rear of property adjacent to Buena Vista Pike, requested by Councilmember Walter Hunt, applicant; various property owners.

The dedication of right-of-way for a Public Alley has been recorded by the owners of Parcels 1-7 & Parcels 30-37 on Map 49-9-A. The Instrument Numbers for the recording documents are listed on the receipt.

The attached Property Map designates this r/w to be named Alley #1420 and the alley right-of-way to also be accepted for maintenance by the Metropolitan Government of Nashville and Davidson County at the request of Councilmember Walter Hunt.