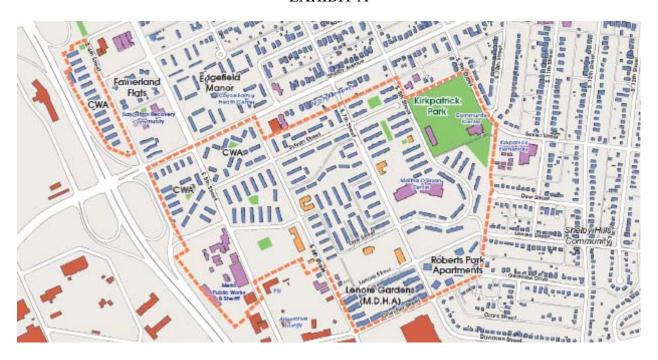

## EXHIBIT A



## **EXHIBIT B**

## THE PROPOSED PLAN OPEN SPACE

- Central Park & Green Boulevard
- 2 Pocket Park (typical)
- 3 Cottage Court (typical)
- Multi-family Courtyard (typical) (internal to development)
- Billside Amphitheater & Arts Pavilion
- Multi use Trail / Bike Path
  (connect to Greenway along Cumberland River)
- Playground
- Produce Market, Community Garden & Pavilion
- Nicely Building (re-purposed as community resource center on ground floor)
- 10 Tennis Courts
- Basketball Courts
- 12 Kirkpatrick Community Center
- Baseball / Soccer / Football Fields
- Community Art (throughout development)



Exhibit 3-7: Open Space Plan