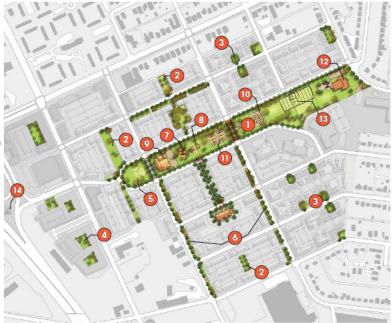

## THE PROPOSED PLAN OPEN SPACE

- Central Park & Green Boulevard
- 2 Pocket Park (typical)
- 3 Cottage Court (typical)
- Multi-family Courtyard (typical) (internal to development)
- Billside Amphitheater & Arts Pavilion
- Multi use Trail / Bike Path
  (connect to Greenway along Cumberland River)
- Playground
- Produce Market, Community Garden & Pavilion
- Nicely Building (re-purposed as community resource center on ground floor)
- 10 Tennis Courts
- Basketball Courts
- 12 Kirkpatrick Community Center
- Baseball / Soccer / Football Fields
- Community Art (throughout development)

Exhibit 3-7: Open Space Plan