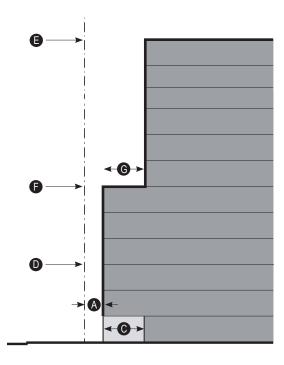

#### Height

| 0 | Min.              |                  |
|---|-------------------|------------------|
|   | On the roundabout | 3 stories or 35' |

#### Max.

Transitional Properties
 On Lafayette St
 Subdistrict general
 Stories

Additional height available through the Bonus Height Program

#### Step-back \*

Step-back required for all buildings 7 stories or greater fronting public streets

**6** Step-back between 4th and 7th stories

**6** Min. step-back depth 15'

\* see page 61 for full description