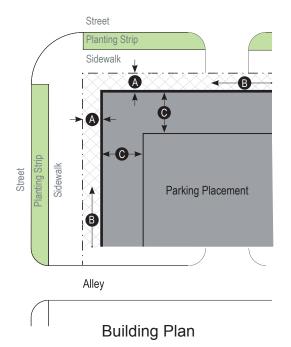

#### Frontage

# Allowed Frontage Types with Required Build-to Zone Primary Street

| Storefront Frontage | 0'-10' |
|---------------------|--------|
| • Stoop Frontage    | 5'-10' |
| Secondary Street    |        |
| Storefront Frontage | 0'-10' |

Storefront Frontage 0'-10'
 Stoop Frontage 5'-10'
 Porch Frontage 10'-15'

Tertiary Street

• Storefront Frontage

• Stoop Frontage

• Porch Fromtage

O'-10'

5'-10'

10'-15'

Industrial Frontage is allowed in this Subdistrict.

#### **B** Facade width

Primary Street 80% of lot frontage min. Secondary Street 80% of lot frontage min. Tertiary Street 60% of lot frontage min. Remaining lot frontage may be used for pedestrian amenities and shall not be used for parking.

**6** Min. building depth 15' from building facade