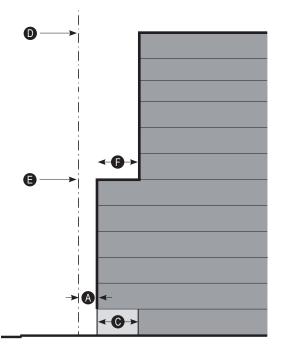

#### Frontage

| A    | Allowed Frontage Types with Red                                                                | quired Build-to Zone                                 |  |  |  |  |  |  |  |
|------|------------------------------------------------------------------------------------------------|------------------------------------------------------|--|--|--|--|--|--|--|
|      | Primary Street                                                                                 |                                                      |  |  |  |  |  |  |  |
|      | Storefront Frontage                                                                            | 0'-10'                                               |  |  |  |  |  |  |  |
|      | Stoop Frontage                                                                                 | 5'-10'                                               |  |  |  |  |  |  |  |
|      | Secondary Street                                                                               |                                                      |  |  |  |  |  |  |  |
|      | Storefront Frontage                                                                            | 0'-10'                                               |  |  |  |  |  |  |  |
|      | Stoop Frontage                                                                                 | 5'-10'                                               |  |  |  |  |  |  |  |
|      | Porch Frontage                                                                                 | 10'-15'                                              |  |  |  |  |  |  |  |
|      | Tertiary Street                                                                                |                                                      |  |  |  |  |  |  |  |
|      | Storefront Frontage                                                                            | 0'-10'                                               |  |  |  |  |  |  |  |
|      | <ul> <li>Stoop Frontage</li> </ul>                                                             | 5'-10'                                               |  |  |  |  |  |  |  |
|      | Porch Fromtage                                                                                 | 10'-15'                                              |  |  |  |  |  |  |  |
|      | Industrial Frontage is allowed in this Subdistrict.                                            |                                                      |  |  |  |  |  |  |  |
| B    | Facade width                                                                                   |                                                      |  |  |  |  |  |  |  |
|      | Primary Street                                                                                 | 80% of lot frontage min.                             |  |  |  |  |  |  |  |
|      | Secondary Street                                                                               | 80% of lot frontage min.<br>60% of lot frontage min. |  |  |  |  |  |  |  |
|      | Tertiary Street                                                                                |                                                      |  |  |  |  |  |  |  |
|      | Remaining lot frontage may be used for pedestrian amenities and shall not be used for parking. |                                                      |  |  |  |  |  |  |  |
| C    | Min. building depth                                                                            | 15' from building facade                             |  |  |  |  |  |  |  |
| Heig | ght                                                                                            |                                                      |  |  |  |  |  |  |  |
| D    | Max.                                                                                           |                                                      |  |  |  |  |  |  |  |
|      | <ul> <li>Transitional properties</li> </ul>                                                    | 15 stories                                           |  |  |  |  |  |  |  |
|      | • On Lafayette St                                                                              | 12 stories                                           |  |  |  |  |  |  |  |
|      | <ul> <li>Subdistrict general</li> </ul>                                                        | 8 stories                                            |  |  |  |  |  |  |  |
|      | Additional height available through the Bonus Height Program                                   |                                                      |  |  |  |  |  |  |  |
|      | Step-back<br>Step-back required for all buildings fronting public streets                      |                                                      |  |  |  |  |  |  |  |
| Ð    |                                                                                                |                                                      |  |  |  |  |  |  |  |
| G    | Step-back after                                                                                | 6 stories                                            |  |  |  |  |  |  |  |
|      | Min. step-back depth                                                                           | 15'                                                  |  |  |  |  |  |  |  |
|      | ± ±                                                                                            |                                                      |  |  |  |  |  |  |  |
|      |                                                                                                |                                                      |  |  |  |  |  |  |  |
|      |                                                                                                |                                                      |  |  |  |  |  |  |  |

**Building Section** 