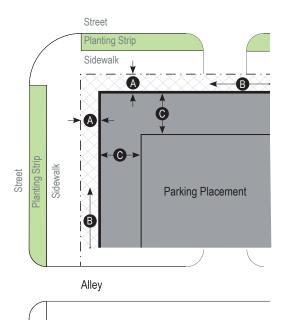

#### Frontage

| A    | Allowed Frontage Types with Red                                                                | quired Build-to Zone                                 |  |  |  |  |  |  |  |
|------|------------------------------------------------------------------------------------------------|------------------------------------------------------|--|--|--|--|--|--|--|
|      | Primary Street                                                                                 |                                                      |  |  |  |  |  |  |  |
|      | Storefront Frontage                                                                            | 0'-10'                                               |  |  |  |  |  |  |  |
|      | Stoop Frontage                                                                                 | 5'-10'                                               |  |  |  |  |  |  |  |
|      | Secondary Street                                                                               |                                                      |  |  |  |  |  |  |  |
|      | Storefront Frontage                                                                            | 0'-10'                                               |  |  |  |  |  |  |  |
|      | Stoop Frontage                                                                                 | 5'-10'                                               |  |  |  |  |  |  |  |
|      | Porch Frontage                                                                                 | 10'-15'                                              |  |  |  |  |  |  |  |
|      | Tertiary Street                                                                                |                                                      |  |  |  |  |  |  |  |
|      | Storefront Frontage                                                                            | 0'-10'                                               |  |  |  |  |  |  |  |
|      | <ul> <li>Stoop Frontage</li> </ul>                                                             | 5'-10'                                               |  |  |  |  |  |  |  |
|      | Porch Fromtage                                                                                 | 10'-15'                                              |  |  |  |  |  |  |  |
|      | Industrial Frontage is allowed in this Subdistrict.                                            |                                                      |  |  |  |  |  |  |  |
| B    | Facade width                                                                                   |                                                      |  |  |  |  |  |  |  |
|      | Primary Street                                                                                 | 80% of lot frontage min.                             |  |  |  |  |  |  |  |
|      | Secondary Street                                                                               | 80% of lot frontage min.<br>60% of lot frontage min. |  |  |  |  |  |  |  |
|      | Tertiary Street                                                                                |                                                      |  |  |  |  |  |  |  |
|      | Remaining lot frontage may be used for pedestrian amenities and shall not be used for parking. |                                                      |  |  |  |  |  |  |  |
| C    | Min. building depth                                                                            | 15' from building facade                             |  |  |  |  |  |  |  |
| Heig | ght                                                                                            |                                                      |  |  |  |  |  |  |  |
| D    | Max.                                                                                           |                                                      |  |  |  |  |  |  |  |
|      | <ul> <li>Transitional properties</li> </ul>                                                    | 15 stories                                           |  |  |  |  |  |  |  |
|      | • On Lafayette St                                                                              | 12 stories                                           |  |  |  |  |  |  |  |
|      | <ul> <li>Subdistrict general</li> </ul>                                                        | 8 stories                                            |  |  |  |  |  |  |  |
|      | Additional height available through the Bonus Height Program                                   |                                                      |  |  |  |  |  |  |  |
|      | Step-back<br>Step-back required for all buildings fronting public streets                      |                                                      |  |  |  |  |  |  |  |
| Ð    |                                                                                                |                                                      |  |  |  |  |  |  |  |
| G    | Step-back after                                                                                | 6 stories                                            |  |  |  |  |  |  |  |
|      | Min. step-back depth                                                                           | 15'                                                  |  |  |  |  |  |  |  |
|      | ± ±                                                                                            |                                                      |  |  |  |  |  |  |  |
|      |                                                                                                |                                                      |  |  |  |  |  |  |  |
|      |                                                                                                |                                                      |  |  |  |  |  |  |  |