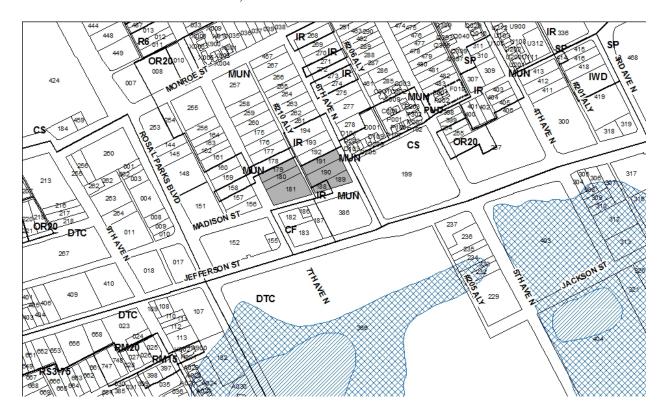

2015SP-058-001 1200 7TH AVENUE NORTH Map 082-13, Parcel(s) 179-181, 188-191 Subarea 08, North Nashville District 19 (Gilmore)

A request to rezone from IR, MUN and CS to SP zoning for properties located at 1201, 1205 and 1207 6th Avenue North and 1200, 1204 and 1206 7th Avenue North and 604 Madison Street, at the northeast corner of 7th Avenue North and Madison Street (1.25 acres), within the Germantown Historic Preservation Zoning Overlay District, to permit a mixed use development up to 3 stories in height, with up to 75 residential units, requested by Barge Cauthern & Associates, applicant; Centerstone Community Mental Health Centers and Dede Wallace Center, owners.