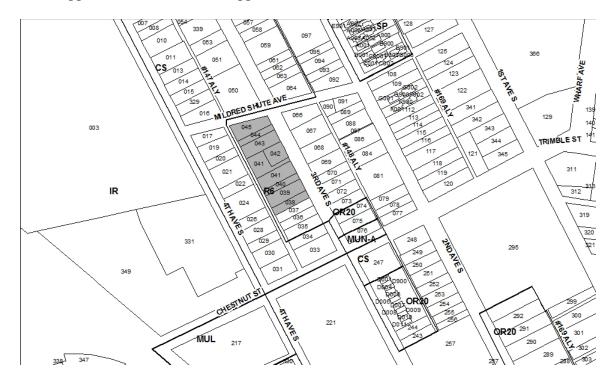

2015SP-004-001 3RD AND MILDRED SHUTE Map 105-03, Parcel(s) 041.01, 038-045 Subarea 11, South Nashville District 17 (Moore)

A request to rezone from R6 to SP zoning for properties located at 1101, 1103, 1105, 1107, 1109, 1111,1113 and 1115 3rd Avenue South and 3rd Avenue South (unnumbered), at the southwest corner of 3rd Avenue South and Mildred Shute Avenue, (1.152 acres), to permit up to 54 residential units, 1,900 square feet of restaurant/retail space, and 10 units totaling 7,000 square feet which are to be office/retail/multi-family units (i.e. live/work units), requested by Anderson, Delk, Epps and Associates, Inc., applicant; Fred Yazdian, owner.