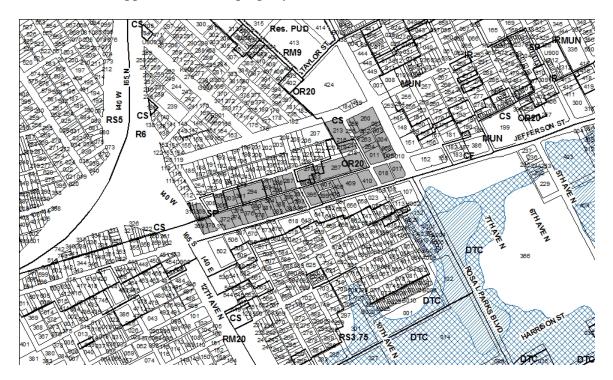

## 2015Z-008PR-001

Map 081-16, Parcel(s) 213, 216-218, 255, 256, 260, 262.01, 262-264, 267, 277, 278, 283, 284, 287-294, 301, 303, 305, 306, 309-312, 368-372, 374-378, 380, 381, 383-385, 387-393, 395, 397, 399-401, 403-406, 409-410 Map 082-13, Parcel(s) 001-004, 008-011, 017-018 Subarea 08, North Nashville District 19 (Gilmore)

A request to rezone from CS, MUL, OR20, RM40, and R6 zoning to DTC zoning, and the Hope Gardens DTC subdistrict, for various properties located west of Rosa L Parks Boulevard and north of Jefferson Street (approximately 16.76 acres) and located in the Phillips-Jackson Street Redevelopment District; and to update associated maps within Chapter 17.37 of the Zoning Code, to reflect the proposed DTC and Hope Gardens subdistrict boundaries, requested by Councilmember Erica Gilmore, applicant; various property owners.