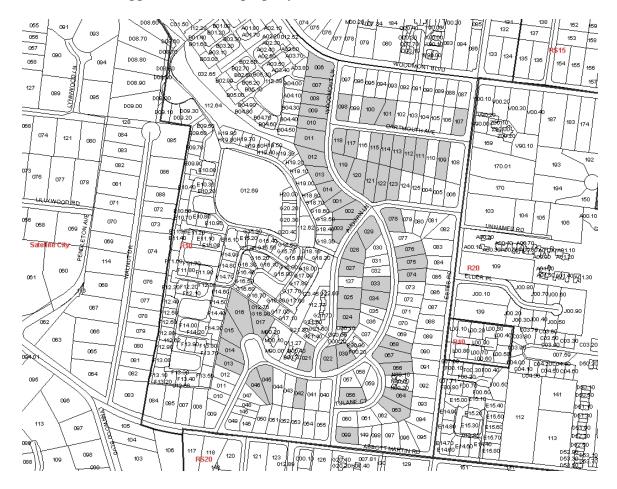

2014Z-054PR-001 Map 116-08, Parcel(s) 006-014, 098, 100, 101, 107, 109, 111-115, 117-123 Map 116-12, Parcel(s) 001-003, 013-017, 021, 022, 024, 025, 027-029, 033, 034, 039, 042, 045, 046, 056, 063, 064, 066-068, 074-076, 078, 099 Subarea 10, Green Hills - Midtown District 24 (Jason Holleman); 25 (Sean McGuire)

A request to rezone from R10 to RS10 zoning for various properties located along Auburn Lane, Dartmouth Avenue, Tulane Court and Woodmont Lane, south of Woodmont Boulevard (approximately 23.87 acres), requested by Councilmember Sean McGuire, applicant; various property owners.