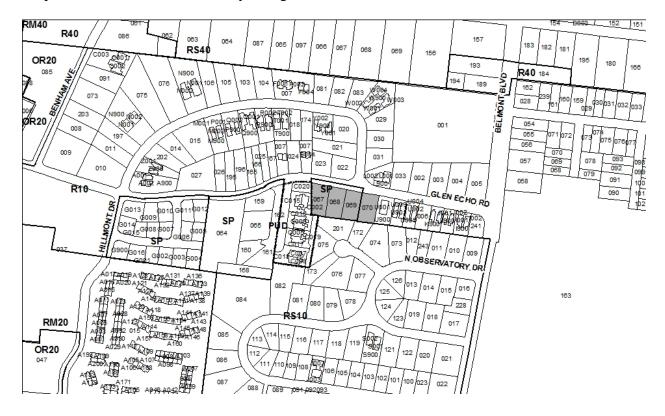

2013SP-010-003 GLEN ECHO COTTAGES (AMENDMENT) Map 117-15, Parcel(s) 067-070 Subarea 10, Green Hills - Midtown District 25 (McGuire)

A request to amend the Glen Echo Cottages Specific Plan district for properties located at 1625, 1701, 1705 and 1709 Glen Echo Road, approximately 650 feet west of Belmont Boulevard, (1.37 Acres), to add property to the boundaries of the Specific Plan District and to permit 11 detached residential dwelling units where eight were previously approved, (1.44 total), requested by Dewey-Estes Engineering, applicant; STD Properties, LLC, James and Carolyn Singleton and Ruth Baker, owners.