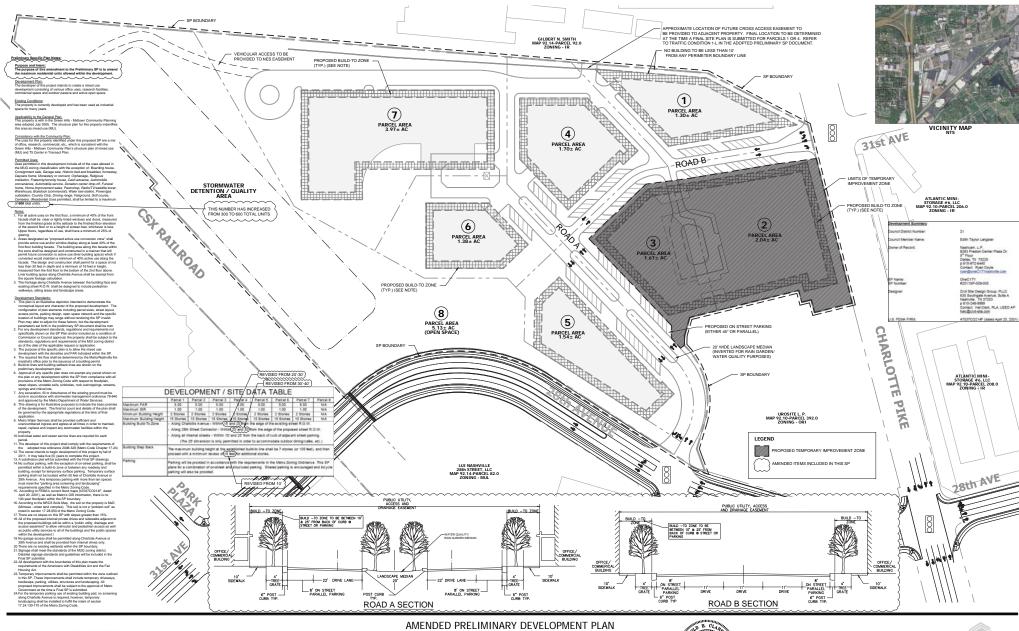

## SHEET INDEX

COVER
PRELIMINARY DEVELOPMENT PLAN

Purpose and Intent:

The purpose of this amendment to the Preliminary SP is to amend the maximum residential units allowed within the development.