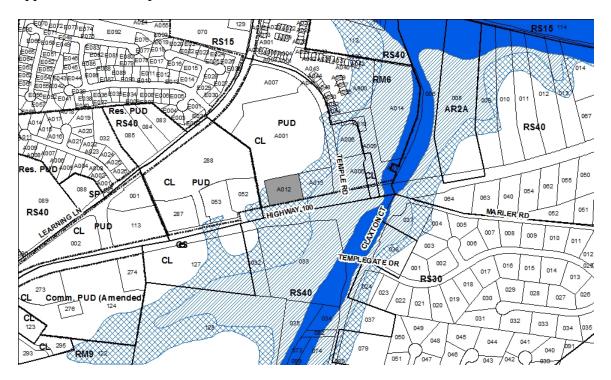

2005P-008-005 HARPETH VALLEY (TIRE DISCOUNTER'S AMENDMENT) Map 156-09-0-A, Parcel(s) 012 Subarea 06, Bellevue District 35 (Mitchell)

A request to amend the Harpeth Village Commercial Planned Unit Development Overlay District on property located at 8002 Highway 100, approximately 280 feet west of Temple Road, zoned CL (1.12 acres), to permit the construction of a 7,000 square foot automobile service facility where a 3,150 square foot automobile convenience facility with 6 fuel islands and an automatic car wash was previously approved, requested by Waller, Lansden, Dortch & Davis, LLP, applicant; Publix Super Markets, Inc., owner.