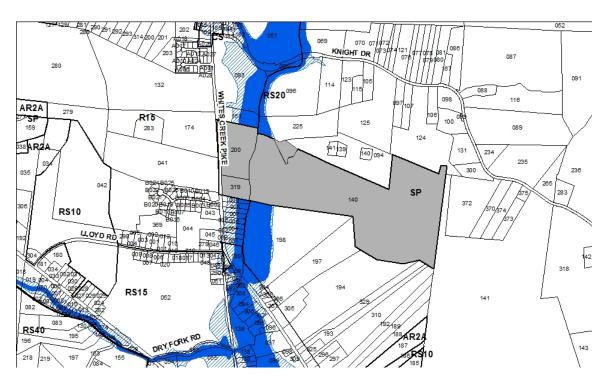

2009SP-022-008
THE MANSION AT FONTANEL (AMENDMENT 4)
Map 49, Parcels 140, 200.01, 319; Map 40,
Part of parcel 94
Subarea 03, Bordeaux - Whites Creek
District 03 (Hunt)

A request to amend the Mansion at Fontanel Specific Plan District for properties located at 4105, 4125, and 4225 Whites Creek Pike, approximately 1,000 feet north of Lloyd Road (136.04 acres) and located within the Floodplain Overlay District, to add approximately 1.97 acres into the SP (from approximately 136.04 acres to 138.01 acres total), relocate a private drive, increase the total number of resort rooms from 140 to 150, and amend various limitations for the Seasonal Performance Entertainment Venue, requested by EDGE Planning, Landscape Architects, applicant; Fontanel Properties LLC, owner.