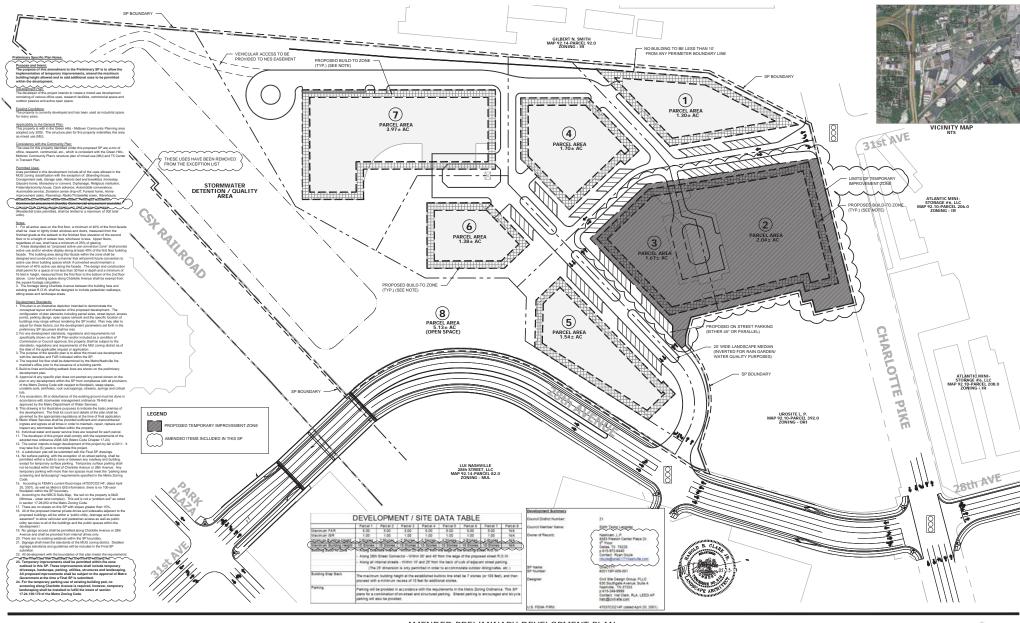

## PRELIMINARY SPECIFIC PLAN - AMENDMENT FOR ONEC1TY

A MIXED USE DEVELOPMENT

CHARLOTTE AVENUE at 28th AVENUE NASHVILLE, DAVIDSON COUNTY, TENNESSEE CASE No. 2011SP-009-001