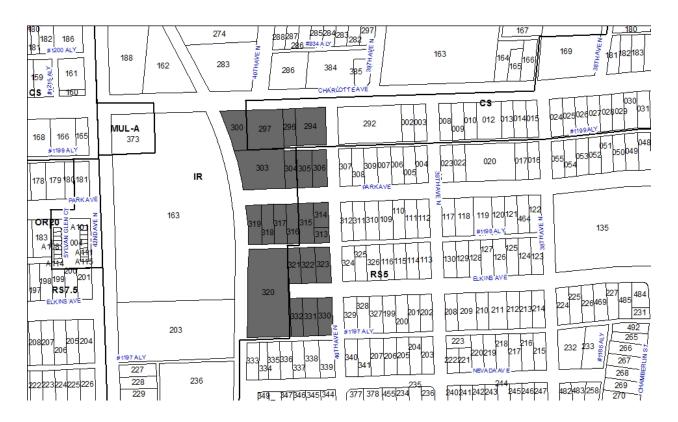

2013SP-037-001 HILL CENTER AT SYLVAN HEIGHTS Map 091-16, Parcels 294, 296, 297, 300, 303-306, 313-323, 330-332 Subarea 07, West Nashville District 24 (Holleman)

A request to rezone from RS5, CS and IR to SP for various properties located along Charlotte Avenue, Park Avenue, 40th Avenue North and Elkins Avenue and bounded by Charlotte Avenue to the north, 40th Avenue North to the east, Alley #1197 to the south and a CSX railroad to the west, (7.4 acres), to permit uses permitted in the MUL-A district and up to 320 residential units, requested by Barge Cauthen & Associates, applicant; HG Hill Realty Company and HG Hill Realty Company, LLC, owners.