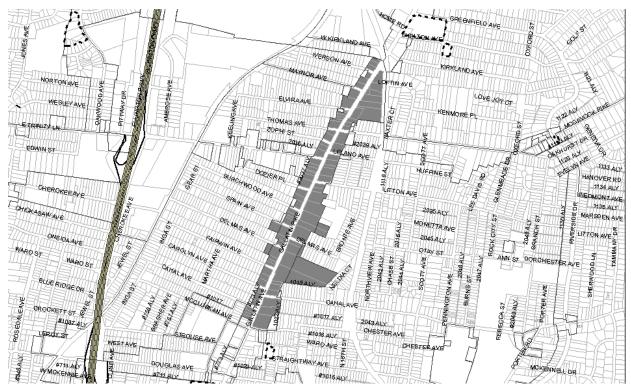

2013UD-003-001

**GALLATIN PIKE UDO** 

Map 061-03, 061-07, 061-11, 061-15, Various Parcels

Map 072-02, 072-03, 072-06, 072-10, 072-13, 072-14, Various Parcels

Map 082-12, 082-15, 082-16, Various Parcels

Map 083-01, 083-05, 083-09, Various Parcels

Subarea 05, East Nashville

District 05 (S. Davis); 06 (Westerholm);

07 (A. Davis); 08 (Bennett)

A request to apply the Gallatin Pike Urban Design Overlay to various properties and a portion of property located along Gallatin Avenue, Gallatin Pike and Main Street, between South 5th Street and Briley Parkway (212.1 acres), requested by the Metro Planning Department, applicant; various property owners.