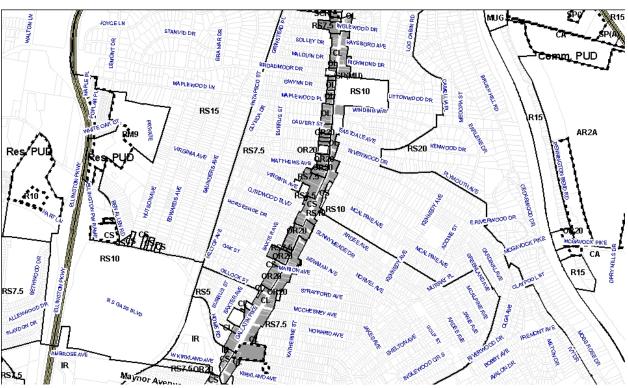

2013UD-003-001

**GALLATIN PIKE UDO** 

Map 061-03, 061-07, 061-11, 061-15, Various Parcels

Map 072-02, 072-03, 072-06, 072-10, 072-13, 072-14, Various Parcels

Map 082-12, 082-15, 082-16, Various Parcels

Map 083-01, 083-05, 083-09, Various Parcels

Subarea 05, East Nashville

District 05 (S. Davis); 06 (Westerholm);

07 (A. Davis); 08 (Bennett)

A request to apply the Gallatin Pike Urban Design Overlay to various properties and a portion of property located along Gallatin Avenue, Gallatin Pike and Main Street, between South 5th Street and Briley Parkway (212.1 acres), requested by the Metro Planning Department, applicant; various property owners.