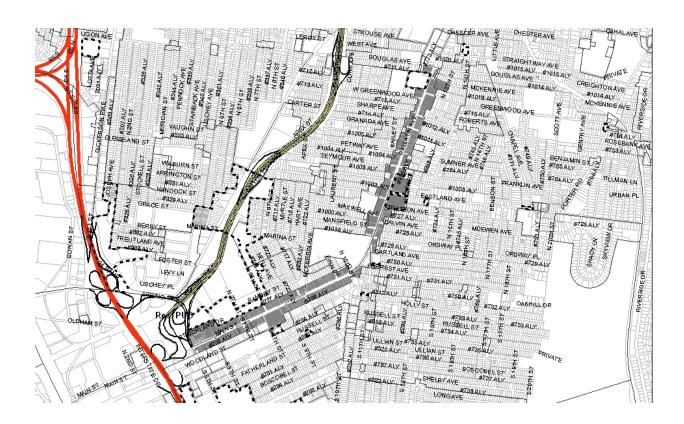

2013UD-003-001

**GALLATIN PIKE UDO** 

Map 061-03, 061-07, 061-11, 061-15, Various Parcels

Map 072-02, 072-03, 072-06, 072-10, 072-13, 072-14, Various Parcels

Map 082-12, 082-15, 082-16, Various Parcels

Map 083-01, 083-05, 083-09, Various Parcels

Subarea 05, East Nashville

District 05 (S. Davis); 06 (Westerholm);

07 (A. Davis); 08 (Bennett)

A request to apply the Gallatin Pike Urban Design Overlay to various properties and a portion of property located along Gallatin Avenue, Gallatin Pike and Main Street, between South 5th Street and Briley Parkway (212.1 acres), requested by the Metro Planning Department, applicant; various property owners.