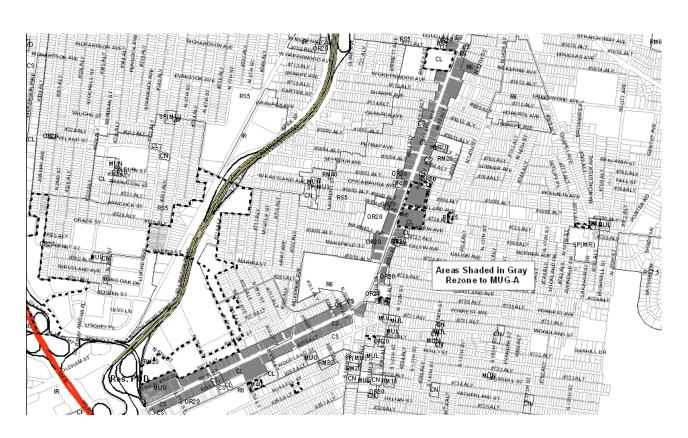

A request to rezone from MUG, CS, CL, OR20, RS5, R6, OL, SP, RS10, and RS7.5 to MUG-A, MUL-A, and OR20-A zoning for various properties and a portion of property located along Gallatin Avenue, Gallatin Pike and Main between South 5th Street and Briley Parkway, (212.1 acres), requested by the Metro Planning Department, applicant; various property owners.