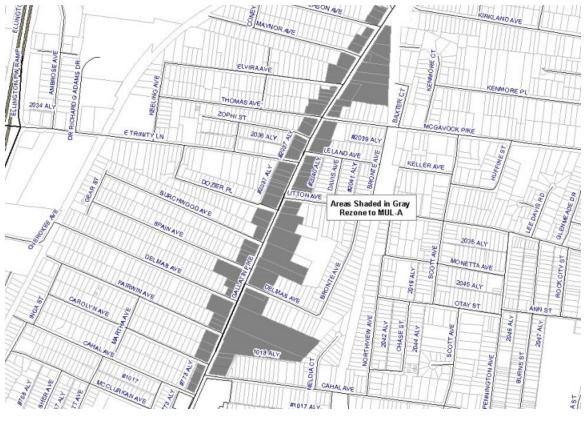

A request to rezone from MUG, CS, CL, OR20, RS5, R6, OL, SP, RS10, and RS7.5 to MUG-A, MUL-A, and OR20-A zoning for various properties and a portion of property located along Gallatin Avenue, Gallatin Pike and Main between South 5th Street and Briley Parkway, (212.1 acres), requested by the Metro Planning Department, applicant; various property owners.