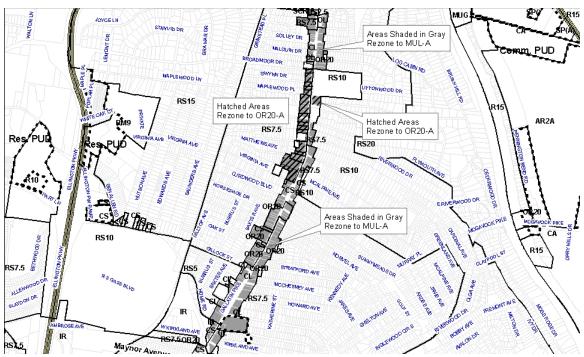

A request to rezone from MUG, CS, CL, OR20, RS5, R6, OL, SP, RS10, and RS7.5 to MUG-A, MUL-A, and OR20-A zoning for various properties and a portion of property located along Gallatin Avenue, Gallatin Pike and Main between South 5th Street and Briley Parkway, (212.1 acres), requested by the Metro Planning Department, applicant; various property owners.