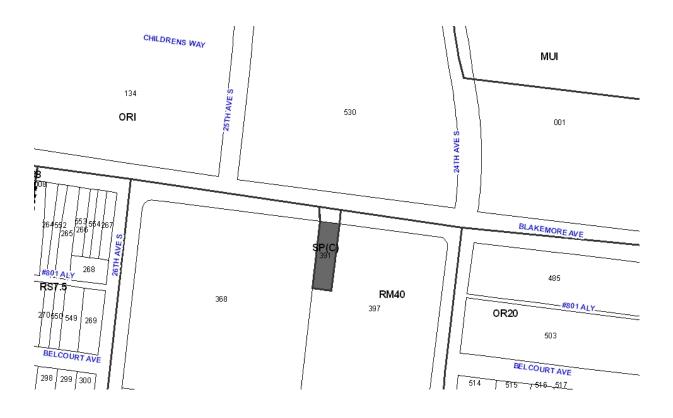

2009SP-021-003 BLAKEMORE PRIMITIVE BAPTIST (AMENDMENT) Map 104-07, Parcel 391 Subarea 10, Green Hills - Midtown District 18 (Allen)

A request to amend the Blakemore Primitive Baptist Specific Plan District for property located at 2411 B Blakemore Avenue, approximately 330 feet west of 24th Avenue South, (0.2 acres), to construct a roof over an outdoor terrace along Blakemore Avenue and to modify conditions in the original SP approval pertaining to outdoor music, hours of operation, the allowance of outdoor events, and notice to Metro Nashville Public Schools and Metro Parks and Recreation regarding event dates, requested by Dragon Park, LLC, owner and applicant.