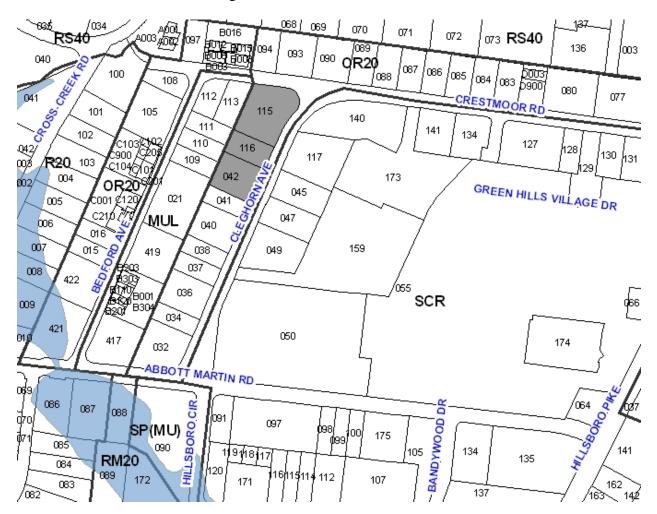

2012SP-028-001 GREEN AND LITTLE Map 117-10, Parcels 115-116 Map 117-14, Parcel 042 Subarea 10, Green Hills - Midtown District 25 (McGuire)

A request to rezone from OR20 to SP zoning for properties located at 2400 Crestmoor Road and at 3813 and 3815 Cleghorn Avenue, at the southwest corner of Crestmoor Road and Cleghorn Avenue (2.09 acres), permitting all uses of the MUG-A district except those uses specified on the plan as prohibited, and utilizing most bulk standards of the MUG-A district, requested by Gresham Smith and Partners, applicant, Green & Little, L.P. Et Al and GLCZ Cleghorn, L.P., owners.