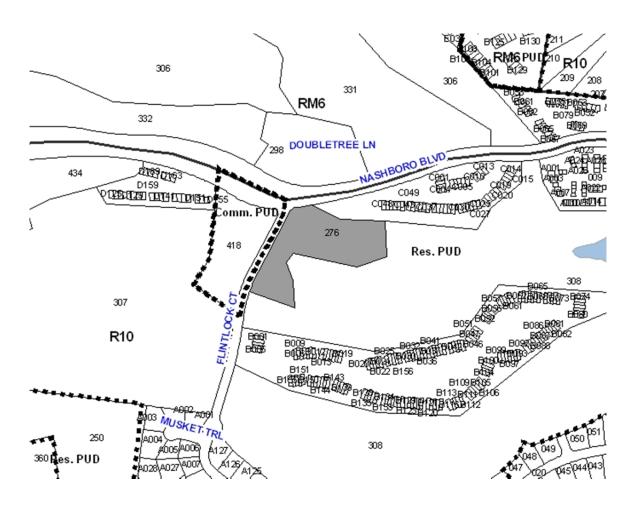

74-79P-010 Map 135, Parcel 276 Subarea 13, Antioch – Priest Lake District 29 (Johnson)

A request to amend a portion of the Nashboro Village Planned Unit Development Overlay District for property located at Nashboro Boulevard (unnumbered), at the southeast corner of Nashboro Boulevard and Flintlock Court, zoned R10 (4.48 acres), to permit an assisted living/independent living facility and multifamily townhome residential uses not to exceed two stories, where 144 multifamily units in two six-story buildings was previously approved, requested by Councilmember Karen Johnson, applicant, Vastland Nashboro Development, LLC, owner.