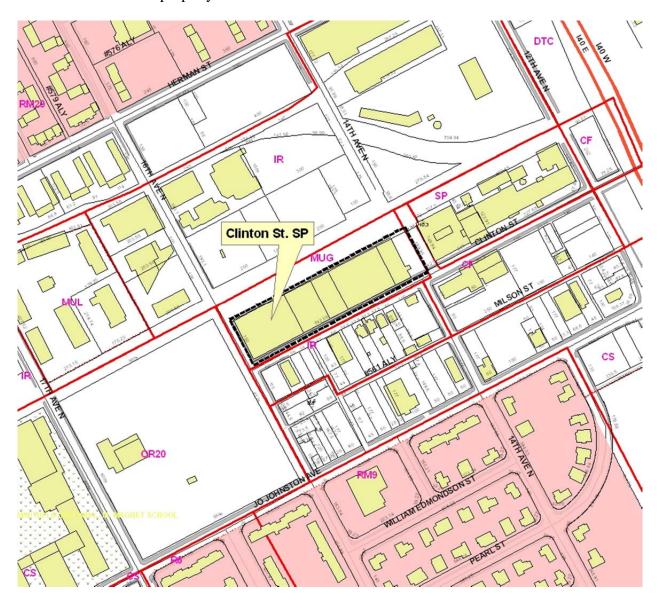

#### **General Plan Consistency**

**08-T4-MU-04** – T4 Urban Mixed-Use Neighborhood; North Nashville Community Plan

This Specific Plan District (SP) is proposed to cover the existing warehousing and industrial buildings on the subject property located north of Clinton Street between 14<sup>th</sup> Avenue N. and 16<sup>th</sup> Avenue N.

The property is currently zoned MUG (Mixed-Use General District). The proposed SP is consistent with the Land Use Policy of T4 Urban Mixed-Use Neighborhood and North Nashville Community Plan in that it supports the preservation, enhancement, and creation of urban, mixed use neighborhoods characterized by a development pattern that contains a diverse mix of non-residential land uses.

The proposed use of the property envisions a mixture of office, commercial, and light industrial uses. Specifically, this SP will enable light manufacturing for food production, warehousing and storage of alcoholic beverages, an artisan distillery, and micro-brewery in addition to all other uses permitted with the existing MUG zoning.

# 1404 Clinton Street SP - Case No. 2012SP-024-001

The property is comprised of a set of connected brick buildings, originally used for industrial and warehousing purposes. Parking for the uses is provided on-street as well as in a small open area on the east side of the property.