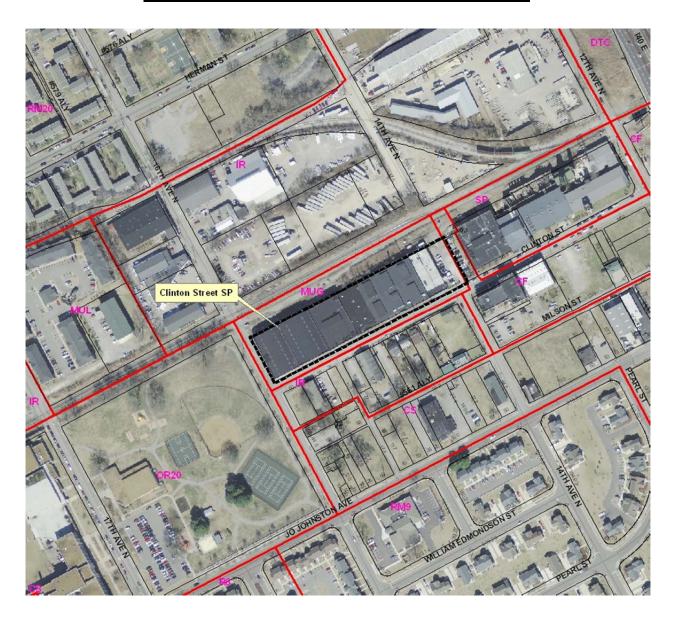

#### **General Plan Consistency**

**08-T4-MU-04** – T4 Urban Mixed-Use Neighborhood; North Nashville Community Plan

This Specific Plan District (SP) is proposed to cover the existing warehousing and industrial buildings on the subject property located north of Clinton Street between 14<sup>th</sup> Avenue N. and 16<sup>th</sup> Avenue N.

The property is currently zoned MUG (Mixed-Use General District). The proposed SP is consistent with the Land Use Policy of T4 Urban Mixed-Use Neighborhood and North Nashville Community Plan in that it supports the preservation, enhancement, and creation of urban, mixed use neighborhoods characterized by a development pattern that contains a diverse mix of non-residential land uses.

The proposed use of the property envisions a mixture of office, commercial, and light industrial uses. Specifically, this SP will enable light manufacturing for food production, warehousing and storage of alcoholic beverages, an artisan distillery, and micro-brewery in addition to all other uses permitted with the existing MUG zoning.

# 1404 Clinton Street SP - Case No. 2012SP-024-001

The property is comprised of a set of connected brick buildings, originally used for industrial and warehousing purposes. Parking for the uses is provided on-street as well as in a small open area on the east side of the property.