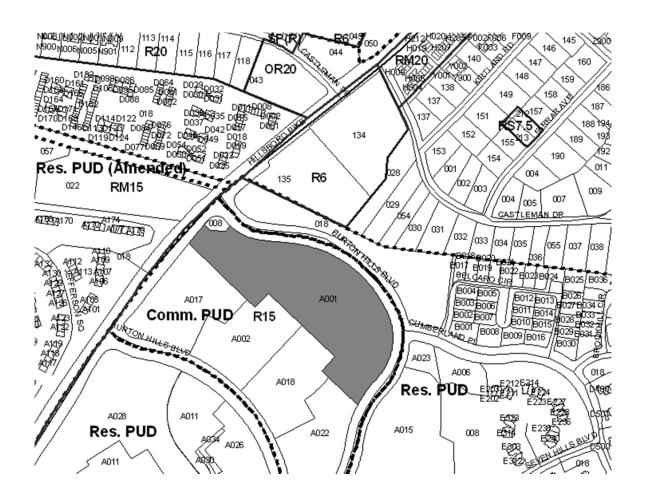

18-84P-001 BURTON HILLS (AMENDMENT) Map 131-06-0-A, Parcel 001 Subarea 10, Green Hills - Midtown District 25 (McGuire)

A request to amend a portion of the Burton Hills Commercial Planned Unit Development Overlay District located at 1 Burton Hills Boulevard, at the southeast corner of Hillsboro Pike and Burton Hills Boulevard (9.17 AC) zoned R15 and proposed for SP, to permit a 110,000 square foot four story office building with three levels of parking underground, replacing a four story, 54,000 square foot office building and to increase the total floor area for office uses in the overlay from 550,000 square feet to 660,000 square feet, requested by Barge Cauthen & Associates, applicant, for EP Real Estate Fund, L.P., owner.