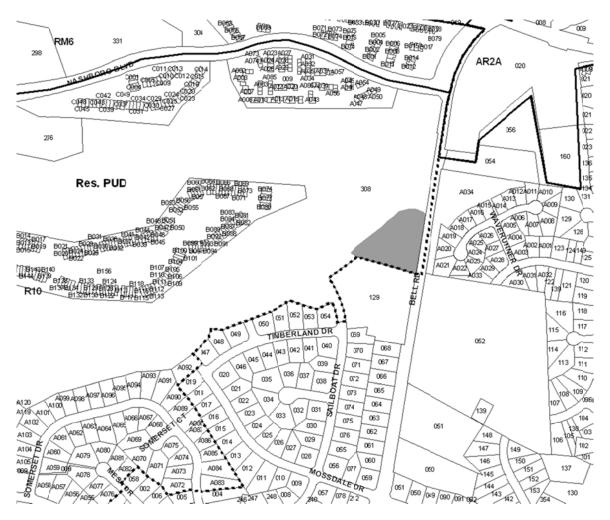

74-79P-008 NASHBORO VILLAGE SITE 25 Map 135, Part of Parcel 308 Subarea 13, Antioch – Priest Lake District 29 (Johnson)

A request to amend a portion of the Nashboro Village Planned Unit Development Overlay District for a portion of property located at 171 Bell Road, approximately 1,000 feet south of Nashboro Boulevard, zoned R10 (1.2 acres), to permit residential uses, not to exceed 100 units, consistent with the scale of development along Bell Road where a 100 unit, five story building was previously approved, requested by Councilmember Johnson and the Planning Department, applicants, Nashboro Golf Course LLC, owner.