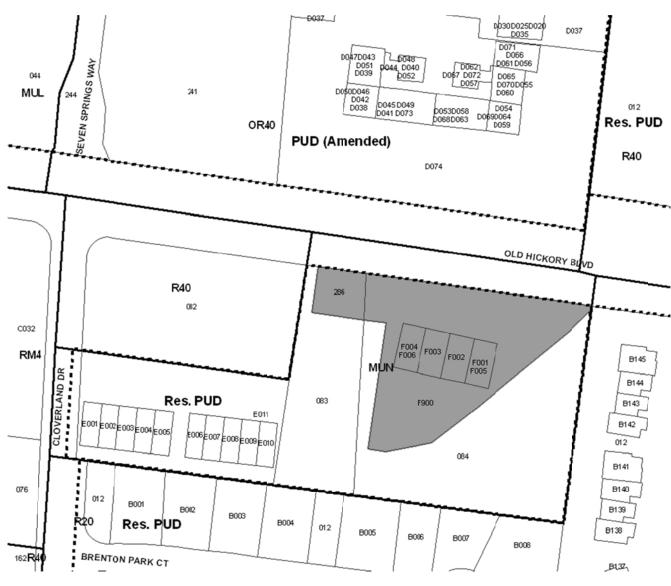

2004P-021-001 PRESIDENTS RESERVE AT BRENTWOOD (AMEND # 1) Map 160, Parcel 286 Map 160-15-0-F, Parcels 001-006, 900 Subarea 12, Southeast District 04 (Banks)

A request to amend a portion of the Presidents Reserve at Brentwood Commercial Planned Unit Development Overlay District for property located at 673 Old Hickory Boulevard and Old Hickory Boulevard (unnumbered), approximately 425 feet east of Cloverland Drive, zoned MUN and proposed for OL, (1.24 acres), to permit an 11,080 square foot medical office, general office, and outpatient clinic building where a 12,960 square foot office building was previously approved, requested by Delta Associates, Inc., applicant, OHB Development Group, Inc., owner.