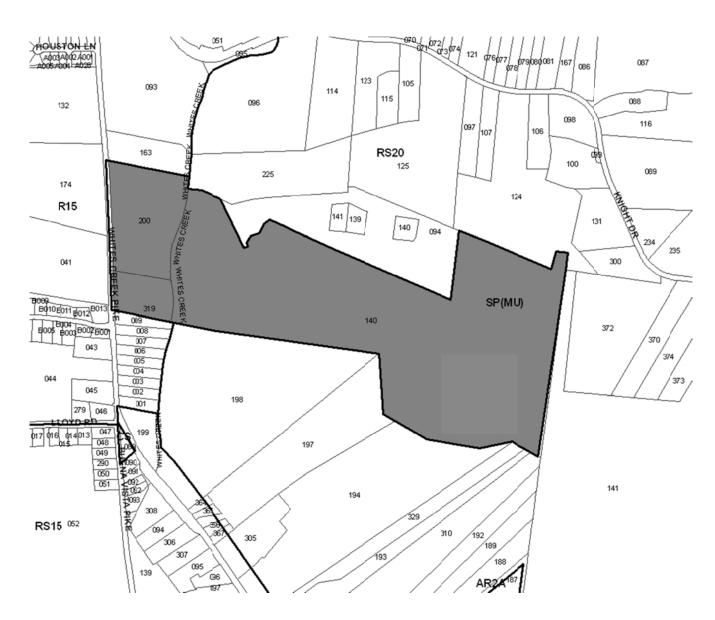

2009SP-022-005 FONTANEL (AMENDMENT # 3) Map 049, Parcels 200.01, 140, 319 Subarea 03, Bordeaux - Whites Creek District 03 (Hunt)

A request to amend the Mansion at Fontanel Specific Plan District for properties located at 4105, 4125, and 4225 Whites Creek Pike, approximately 1,000 feet north of Lloyd Road (136.04 acres) and within the Floodplain Overlay District, to permit a single-family residence/Bed & Breakfast Inn and to amend the definition of a 'seasonal performance entertainment venue', requested by EDGE Planning, Landscape Architects, applicant, Fontanel Properties LLC, owner.