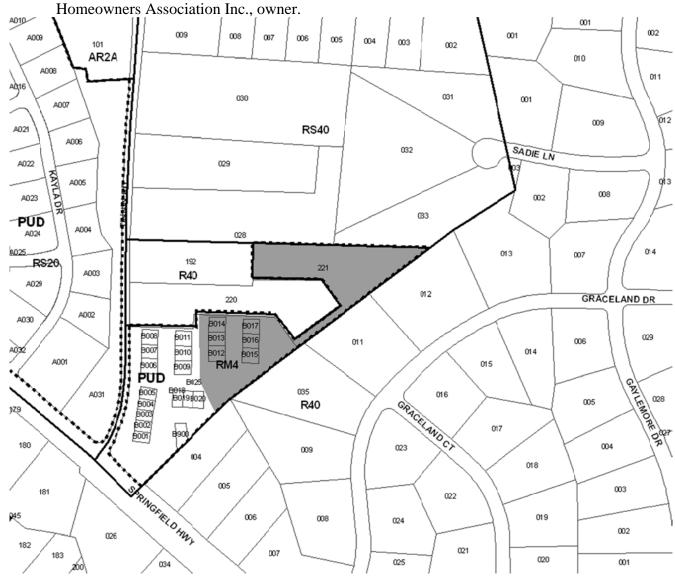

2002P-002-001 MAGNOLIA STATION (CANCELLATION AND AMENDMENT) Map 007, Parcel 221 Map 007-14-0-B, Parcels 012-017 Subarea 02, Parkwood - Union Hill District 10 (Pardue)

A request to cancel a portion of the Magnolia Station Residential Planned Unit Development District Overlay on property located at Tinnin Road (unnumbered) and to amend a portion of the PUD located at 1900 Tinnin Road, approximately 750 feet north of Springfield Highway (6.26 acres), to remove 1.42 acres of open space from the PUD (parcel 221) and to delete six dwelling units and convert that portion of the PUD to open space, zoned RM4 and with a portion proposed for R40 zoning, requested by Dale & Associates, applicant, for Magnolia Station