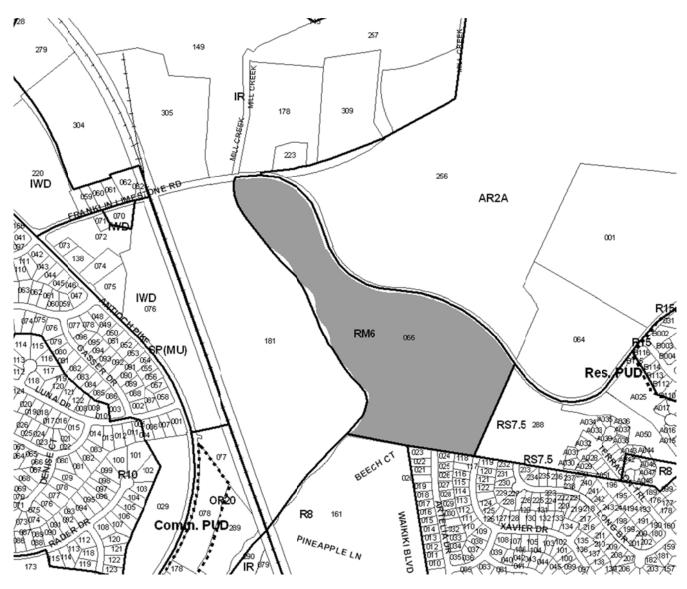

2012SP-002-001 HICKORY MC INVESTMENTS, G.P. PROPERTY Map 148, Parcel 066 Subarea 13, Antioch - Priest Lake District 28 (Dominy)

A request to rezone from RM6 to SP zoning for property located at Franklin Limestone Road (unnumbered), approximately 1,725 feet east of Antioch Pike (40.18 acres), and within the Floodplain Overlay District, to permitan asphalt plant and associated uses including temporary mineral extraction allowing blasting and crushing of stone for sale/transfer from the site during site preparation for asphalt plant, requested by Clemmons & Associates LLC, applicant, Hickory MC Investments G.P., owner.