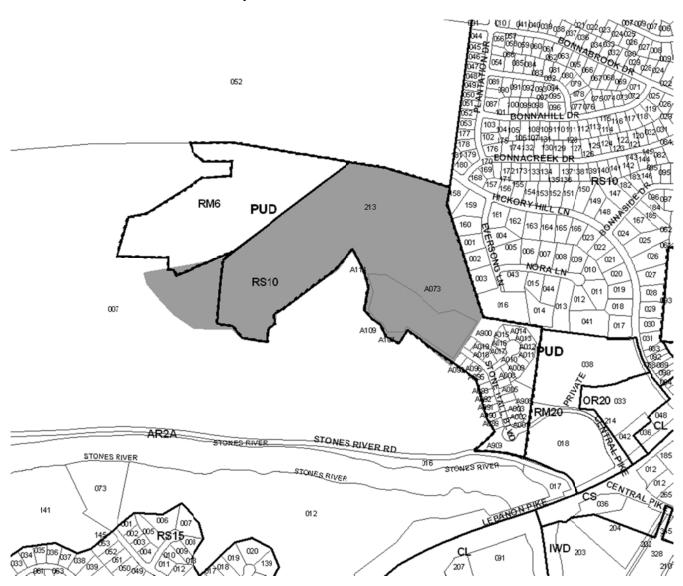

2005P-030-003 RAVENWOOD COMMUNITY (AMEND #1) Map 085, Part of Parcel 007, Parcel 213 Subarea 14, Donelson - Hermitage District 14 (Stanley)

A request to amend a portion of the Ravenwood Residential Planned Unit Development Overlay District located on the north side of Stones River Road northwest of Lebanon Pike zoned RM6 and RS10 by adding approximately 4.9 acres zoned AR2a and proposed for RS10 and by changing the layout of a portion of the overlay to permit a total of 337 residential units within the entire overlay, requested by Civil Site Design Group, applicant, for E. Phillips Development on behalf of Ravenwood Country Club LLC, owner.