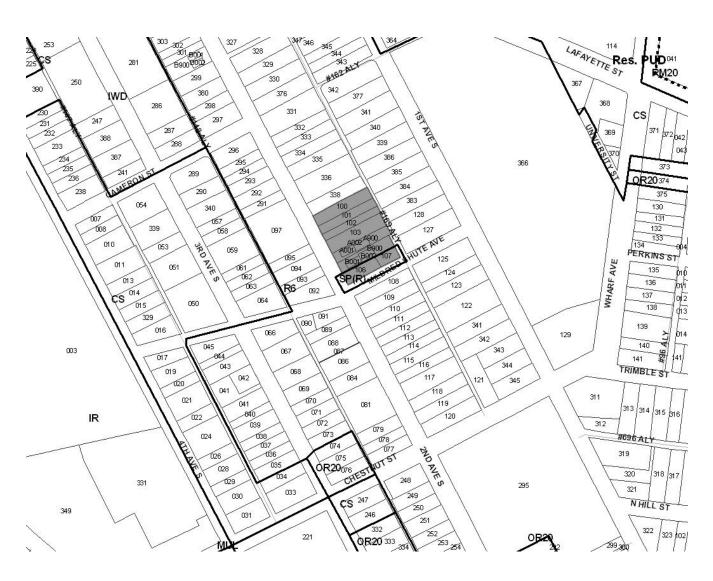

2010SP-015-002 SOUTHVIEW ON 2ND Map 105-03, Parcels 100, 101, 102, 103, 106, 107 Map 105-03-0-A, Parcels 001, 002, 900 Map 105-03-0-B, Parcels 001, 002, 900 Subarea 11, South Nashville District 17 (Moore)

A request to amend the Southview on 2nd Specific Plan (Council Bill BL2010-781) and a request to rezone from R6 to SP for properties located at 1064, 1066, 1068, 1070, 1072 A, B, and C, 1074, A, B and C, and 1078 2nd Avenue South and at 112 Mildred Shute Avenue, at the northeast corner of 2nd Avenue South and Mildred Shute Avenue (0.93 acres), to add 0.8 acres to the Specific Plan District and to permit the development of up to 19 dwelling units, requested by FMBC Investments LLC, owner.