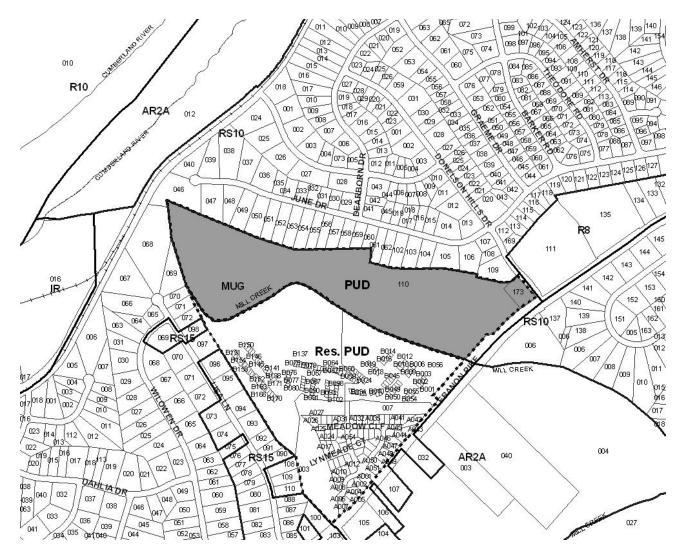

2003P-007-002 THE VILLAGES OF DONELSON HILLS Map 095-02, Parcels 110, 173 Subarea 14, Donelson - Hermitage District 15 (Claiborne)

A request to amend the preliminary plan for the Cumberland Yacht Harbor Planned Unit Development located at 2140 Lebanon Pike and 252 Donelson Hills Drive, at the southwest corner of Lebanon Pike and Donelson Hills Drive, classified MUG and located within the Floodplain Overlay District (40.0 acres), to permit the development of 126 dwelling units, 18,000 square feet of commercial space, replacing 181 dwelling units, 50,735 square feet of commercial space and a marina previously approved, requested by Dale & Associates, applicant, for Thomas W. Beasley and Brett Alan Wesnofske, owners.