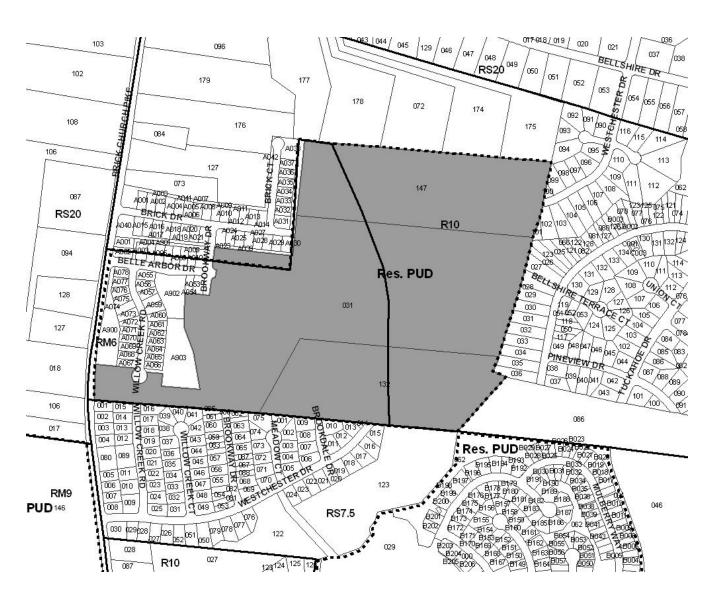

2005P-023-003 BELLE ARBOR Map 041, Parcel 147 Map 050, Parcels 031, 132 Subarea 02, Parkwood - Union Hill District 03 (Hunt)

A request to amend the preliminary plan for the Belle Arbor Planned Unit Development Overlay located at 3549 Brick Church Pike and at Westchester Drive (unnumbered), south of Bellshire Drive (73.59 acres), zoned RM6, R10 and partially located within the Floodplain Overlay District, to permit 351 residential units where 371 were previously approved and to eliminate three street connections, requested by Dale & Associates, applicant, for Eatherly/Ring Joint Venture, owner.