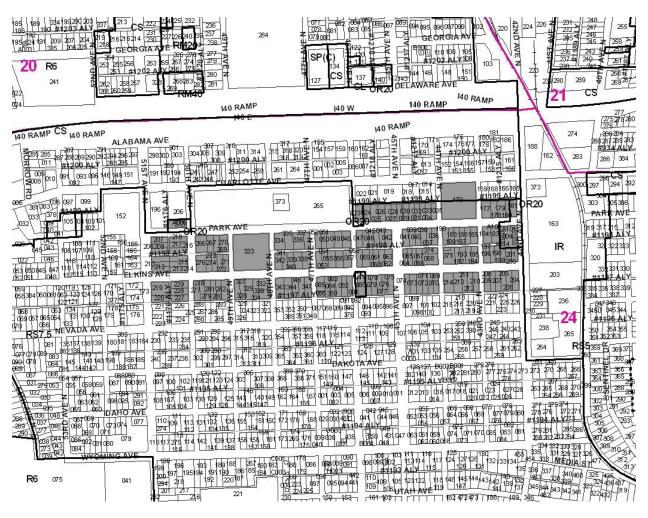

2011NHC-001-001
Park-Elkins Neighborhood Conservation Overlay
Map 091-15, Various Parcels
Map 091-15-0-A, Parcels 001-006
Map 091-16, Various Parcels
Map 091-16-0-A, Parcels 100-115
Map 900-00, Parcel 408
Subarea 07, West Nashville
District 24 (Holleman)

A request to make applicable the provisions of Neighborhood Conservation Overlay District to properties located south of Interstate 40 along 43rd Avenue North, 44th Avenue North, 47th Avenue North, 48th Avenue North, 50th Avenue North, 51st Avenue North, Elkins Avenue, Park Avenue, and Sylvan Glen Court (36.39 acres), requested by Councilmember Jason Holleman on behalf of various property owners.