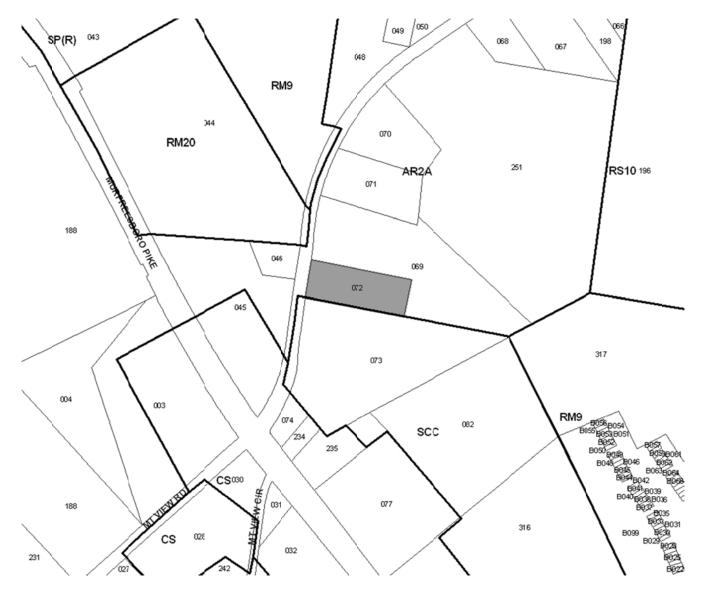

2011P-001-001 PRO N STALL Map 164, Parcel 072 Subarea 13, Antioch - Priest Lake District 33 (Duvall)

A request for preliminary approval for the Pro N Stall Commercial Planned Unit Development Overlay for property located at 5924 Mt View Road, approximately 600 feet north of Murfreesboro Pike (1.28 acres), zoned AR2a and proposed for CS, to permit the conversion of a single-family residence for building contractor supply and distributive business wholesale uses and in the future to replace the building with two new buildings for a total of 11,350 square feet to permit all uses of the CS district, requested by Dale & Associates, applicant, for Frank, David and Patricia Chilton, owners.