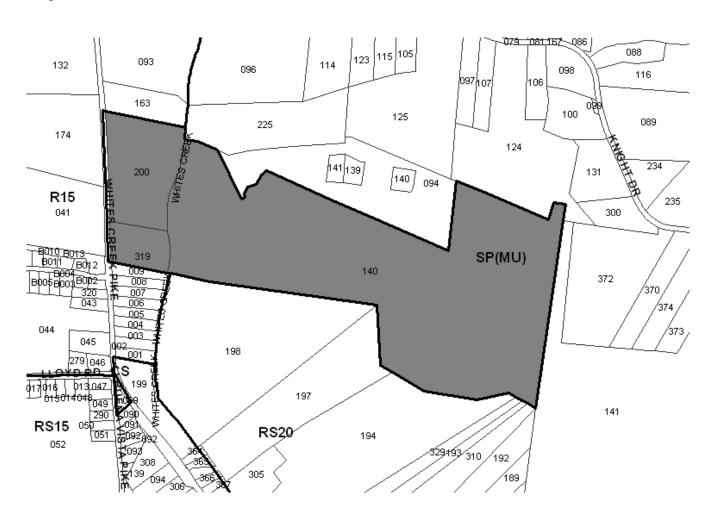

## 2009SP-022-003

THE MANSION AT FONTANEL (AMENDMENT #1) Map 049-00, Parcels 140, 200, 319 Subarea 03, Bordeaux - Whites Creek District 03 - Hunt

A request to amend the SP District (adopted with Council Bill BL2009-561) for the previously approved Mansion at Fontanel Specific Plan District for properties located at 4105, 4125, and 4225 Whites Creek Pike, approximately 1,000 feet north of Lloyd Road (136.04 acres), to amend the allowed capacity of the Seasonal Performance Entertainment Venue from 2,500 to 4,500 persons, amend the event season from May 1-October 31 to April 1-November 30, to amend the maximum number of events from eight (one per month with two floating dates) to fourteen (one per month with six floating dates) with no more than two per month, and to allow unimproved seasonal parking on the east side of Whites Creek, requested by EDGE Planning, Landscape Architects, applicant, Fontanel Properties, LLC, owner.