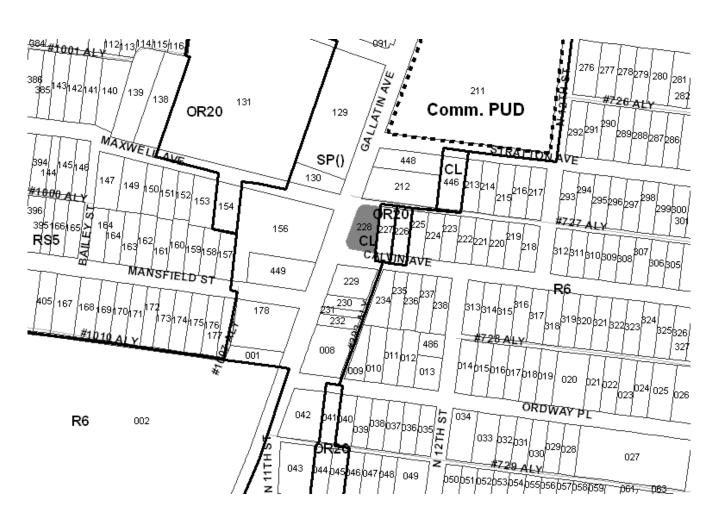

2010P-002-001 TOM'S ELITE CARRYOUT Map 083-05, Parcel 228 Subarea 05, East Nashville District 06 - Jameson

A request for preliminary approval for a proposed Planned Unit Development Overlay located at 501 Gallatin Avenue within the Gallatin Pike Specific Plan Improvement District, at the northeast corner of Gallatin Avenue and Calvin Avenue, zoned SP (0.29 acres), to permit the sale of beer within an existing 1,800 square foot restaurant for on-premises consumption thereby exempting the establishment from the beer regulations 100 foot minimum distance from a residential use, requested by Tom's Elite Carryout, applicant, Floyd Robinson et ux, owners.