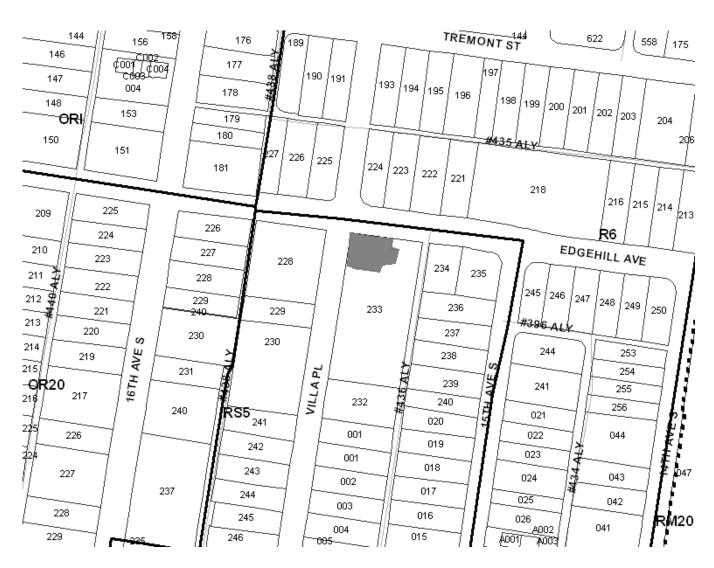

## 2009P-005-001

TACO MAMACITA (PUD) Map 105-01, Part of Parcel 233 Subarea 10 (Green Hills/Midtown) District 19 (Gilmore)

A request for preliminary a for a proposed Planned Unit Development located on a portion of property at 1200 Villa Place, at the southeast corner of Villa Place and Edgehill Avenue, zoned RS5 (1.07 acres), to permit the sale of beer for on-premises consumption in an existing 4,443 square foot restaurant thereby exempting the establishment from the beer regulations 100 foot minimum distance from a residential use, requested by Villa Properties Joint Venture LLC, owner.